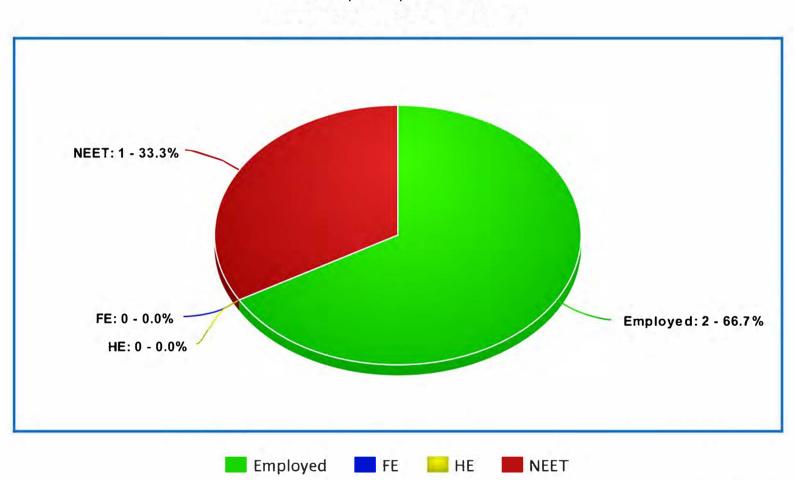

Year 2017 | Year 2 | No of Leavers 10

Year 2017 | Year 3 | No of Leavers 10

Year 2018 | Point of Leaving | No of Leavers 5