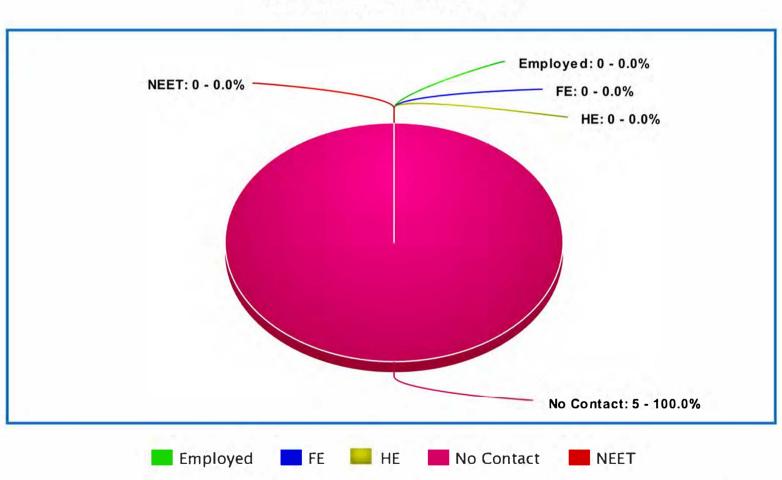

#### Destinations Statistics for Y11's - 2018

Year 2018 | Year 3 | No of Leavers 5

Year 2019 | Point of Leaving | No of Leavers 5