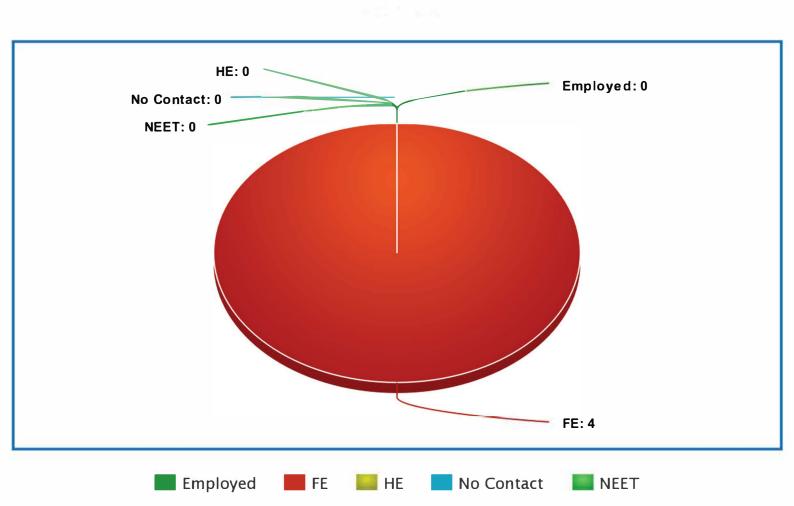

#### Destinations Statistics for Y11's - 2020

Year 2020 | Year 1 | No of Leavers 10