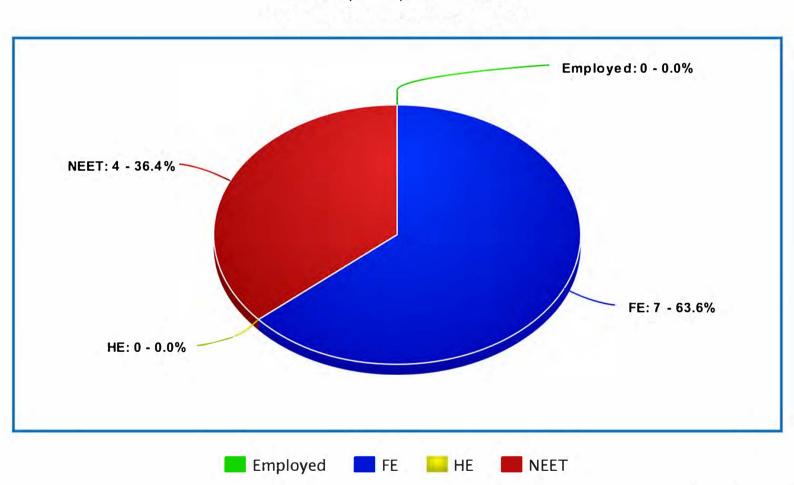

#### Destinations Statistics for Y11's - 2018

Year 2018 | Year 3 | No of Leavers 5

Year 2019 | Point of Leaving | No of Leavers 5