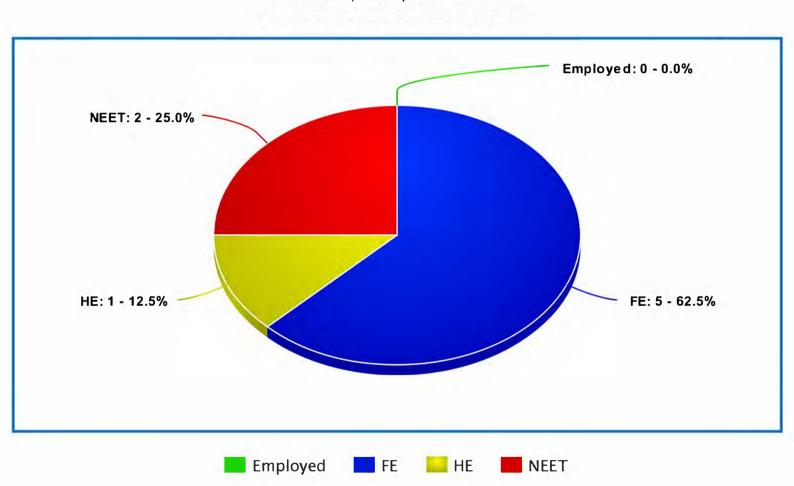

#### Destinations Statistics for Y11's - 2018

Year 2018 | Year 3 | No of Leavers 5

Year 2019 | Point of Leaving | No of Leavers 5