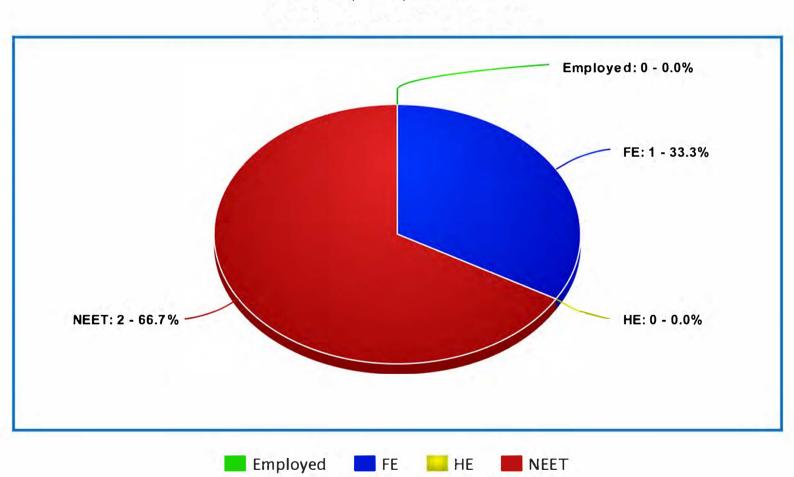

## **Destinations Statistics for Y11's - 2019**

Year 2019 | Year 1 | No of Leavers 5

#### Destinations Statistics for Y11's - 2019

Year 2019 | Year 2 | No of Leavers 5

Year 2020 | Point of Leaving | No of Leavers 6