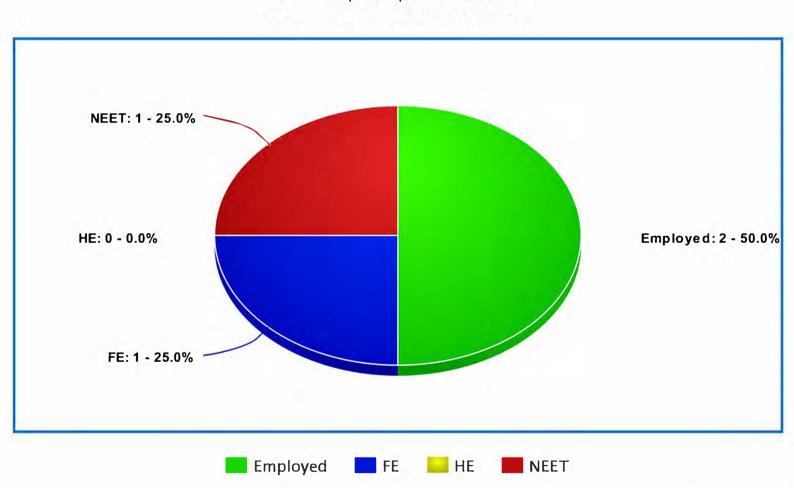

Year 2017 | Year 2 | No of Leavers 10

Year 2017 | Year 3 | No of Leavers 10

Year 2018 | Point of Leaving | No of Leavers 5