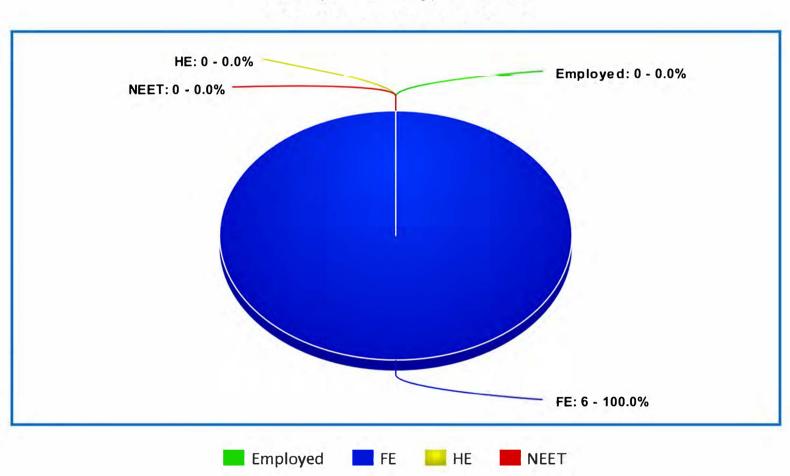

#### Destinations Statistics for Y11's - 2020

Year 2020 | Year 1 | No of Leavers 10