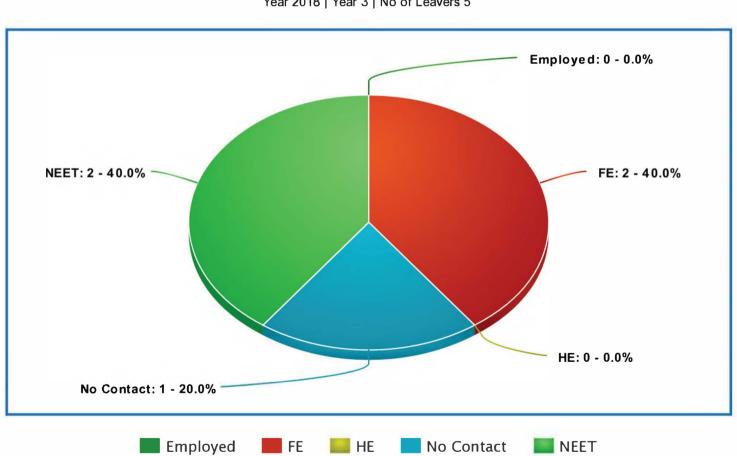

#### Destinations Statistics for Y11's - 2018

Year 2018 | Year 3 | No of Leavers 5

Year 2019 | Point of Leaving | No of Leavers 5