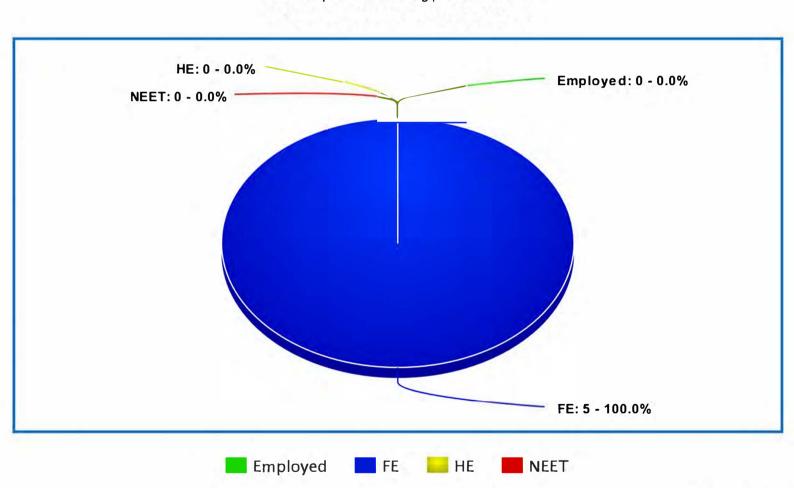

#### Destinations Statistics for Y11's - 2018

Year 2018 | Year 3 | No of Leavers 5

Year 2019 | Point of Leaving | No of Leavers 5