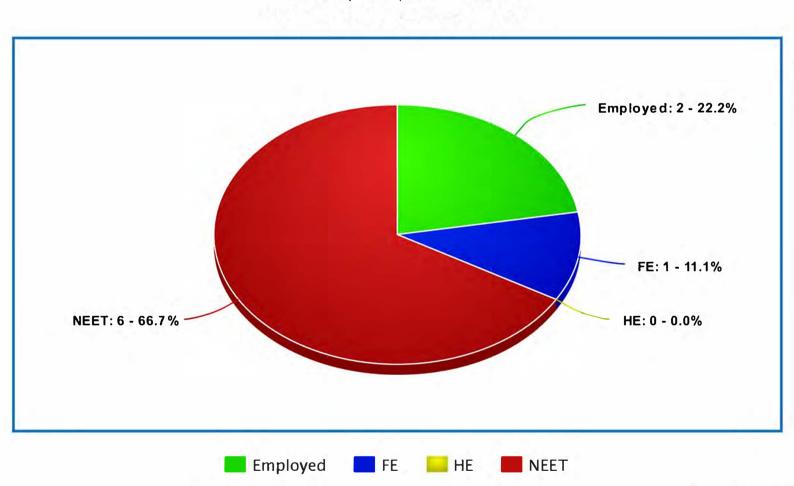

#### Destinations Statistics for Y11's - 2018

Year 2018 | Year 3 | No of Leavers 5

Year 2019 | Point of Leaving | No of Leavers 5