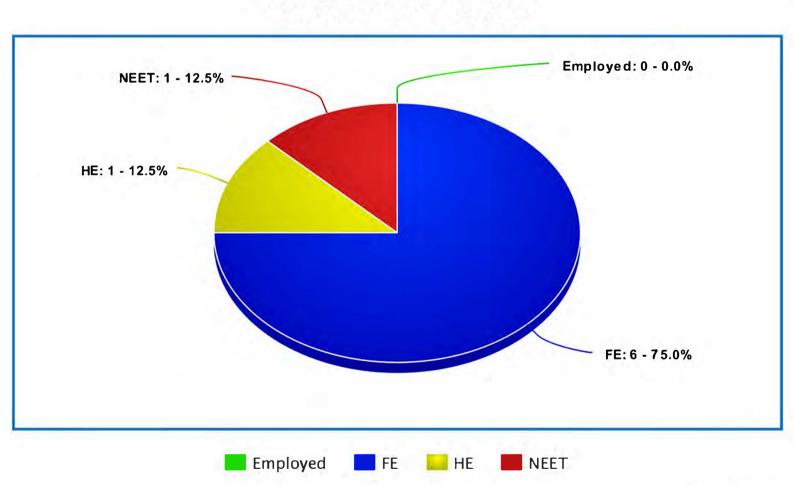

#### Destinations Statistics for Y11's - 2022

Year 2022 | Point of Leaving | No of Leavers 10

Year 2022 | Year 2 | No of Leavers 11