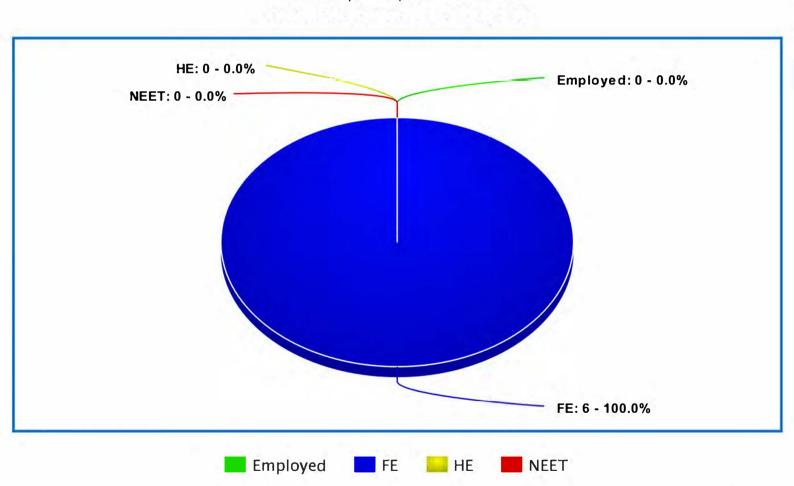

Year 2017 | Year 2 | No of Leavers 10

Year 2017 | Year 3 | No of Leavers 10

Year 2018 | Point of Leaving | No of Leavers 5

# Destinations Statistics for Y11's 2012-2020 2018

Year 2018 | Year 2 | No of Leavers 5 Destinations Statistics for Y11's 2012-2020