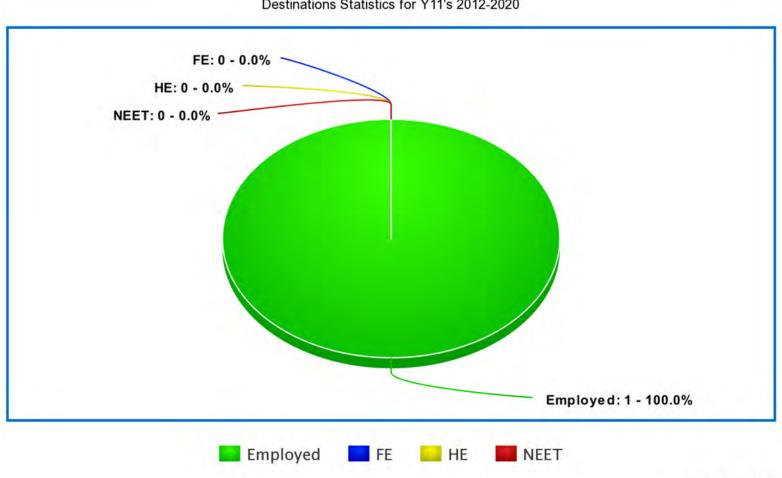

# Destinations Statistics for Y11's 2012-2020 2018

Year 2018 | Year 2 | No of Leavers 5 Destinations Statistics for Y11's 2012-2020