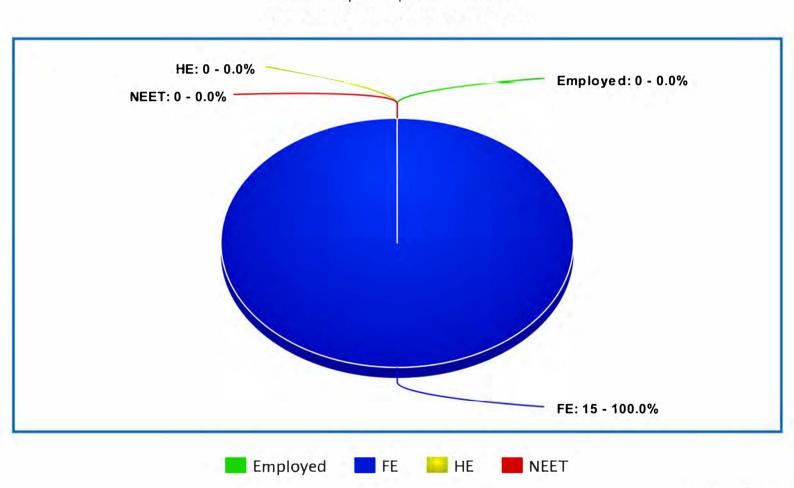

#### **Key Explained:**

\*please note the statistics are based on those where contact has been established

2012

Year 2012 | Point of Leaving | No of Leavers 15

Year 2012 | Year 1 | No of Leavers 15

Year 2012 | Year 2 | No of Leavers 15