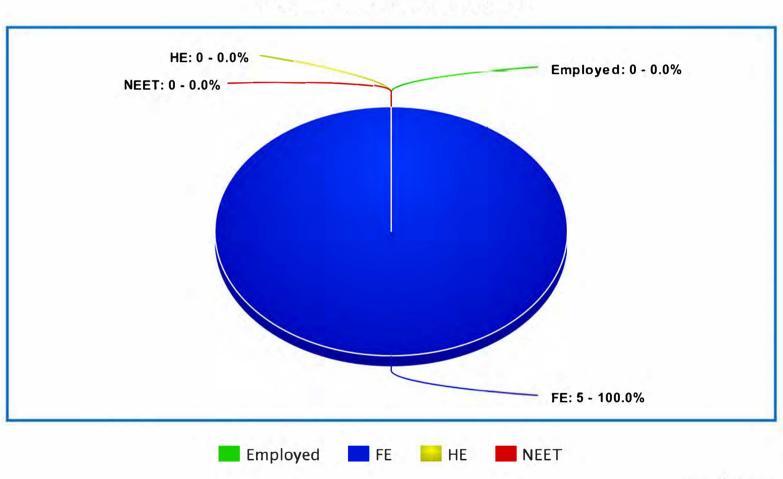

#### Destinations Statistics for Y11's - 2018

Year 2018 | Year 3 | No of Leavers 5

Year 2019 | Point of Leaving | No of Leavers 5