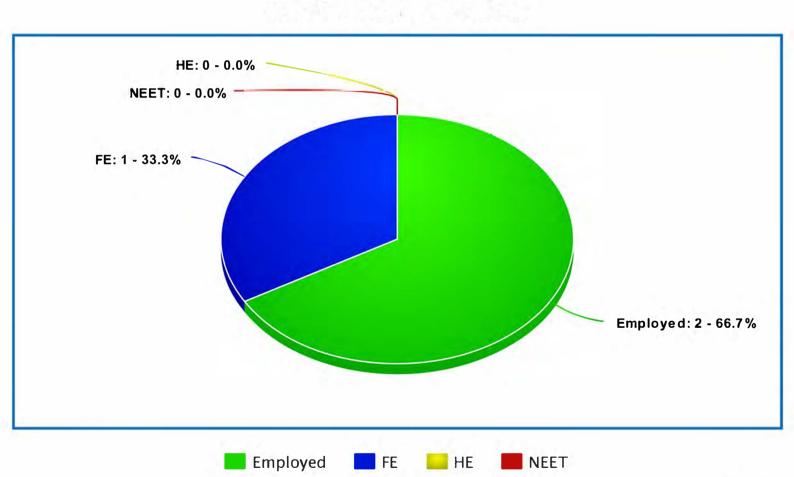

#### Destinations Statistics for Y11's 2024

Year 2023 | Year 1 | No of Leavers 9