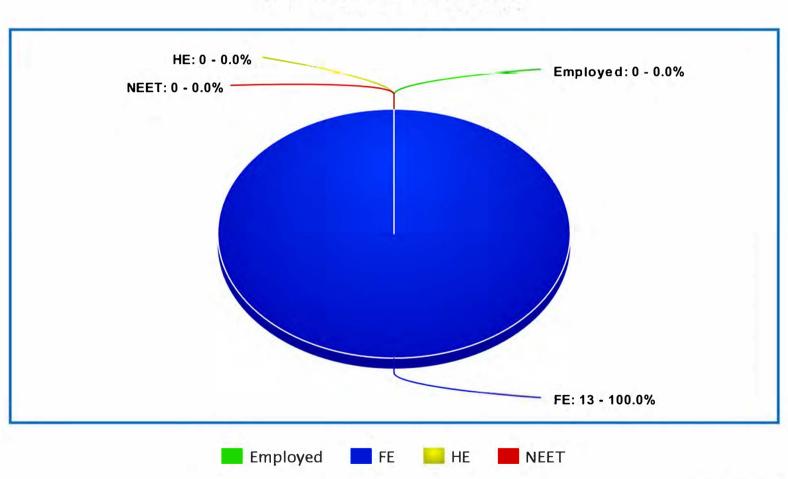

#### Destinations Statistics for Y11's - 2018

Year 2018 | Year 3 | No of Leavers 5

Year 2019 | Point of Leaving | No of Leavers 5