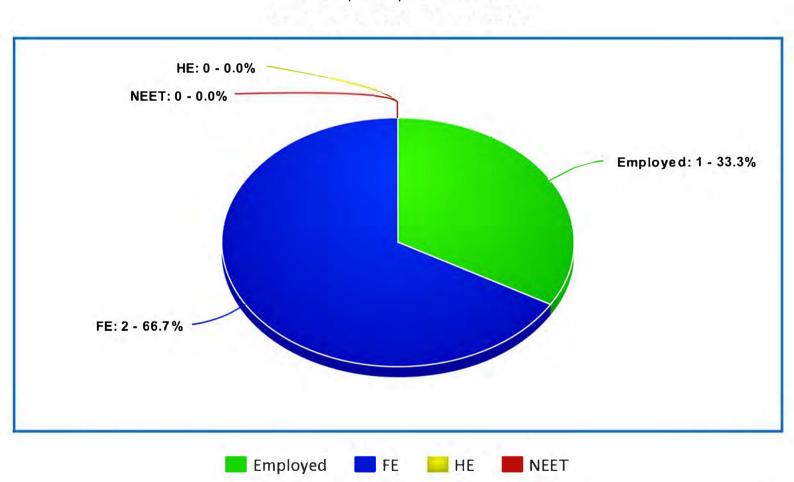

Year 2017 | Year 2 | No of Leavers 10

Year 2017 | Year 3 | No of Leavers 10

Year 2018 | Point of Leaving | No of Leavers 5