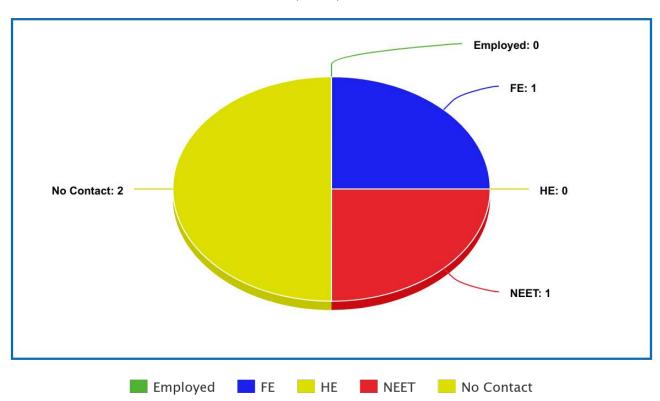

#### Destinations Statistics for Y11's 2021

Year 2021 | Year 1 | No of Leavers 4

#### Destinations Statistics for Y11's 2021

Year 2021 | Year 2 | No of Leavers 4