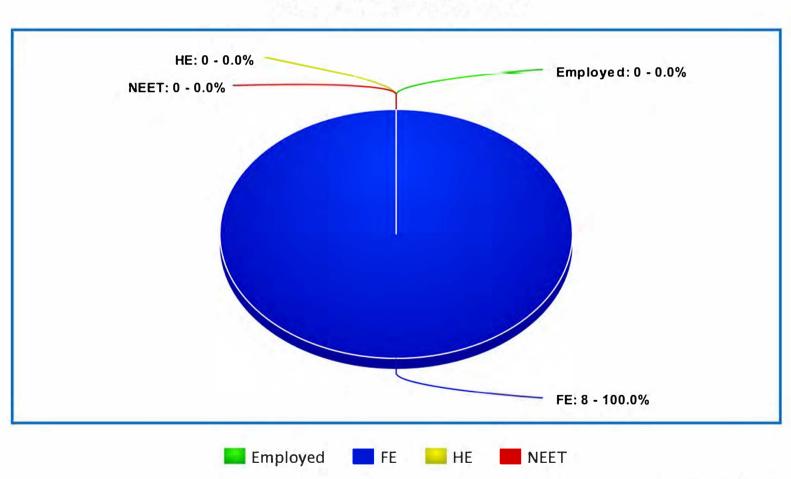

Year 2017 | Year 2 | No of Leavers 10

Year 2017 | Year 3 | No of Leavers 10

Year 2018 | Point of Leaving | No of Leavers 5

# Destinations Statistics for Y11's 2012-2020 2018

Year 2018 | Year 2 | No of Leavers 5 Destinations Statistics for Y11's 2012-2020