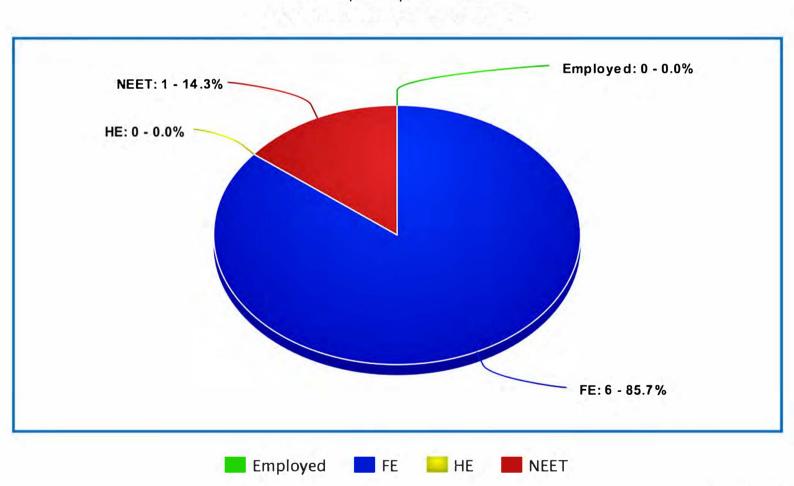

#### Destinations Statistics for Y11's - 2022

Year 2022 | Point of Leaving | No of Leavers 10

Year 2022 | Year 2 | No of Leavers 11