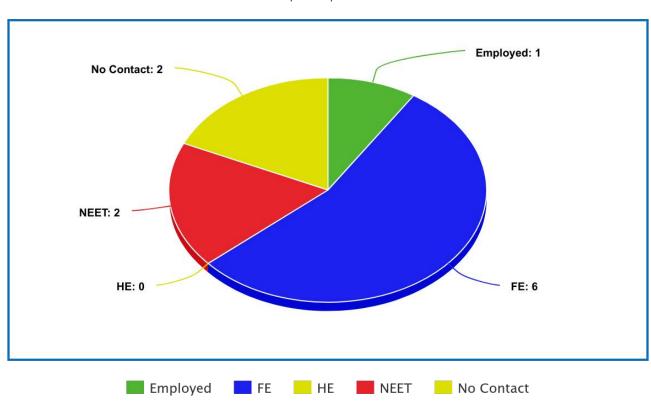

#### Destinations Statistics for Y11's - 2020

Year 2020 | Year 1 | No of Leavers 10