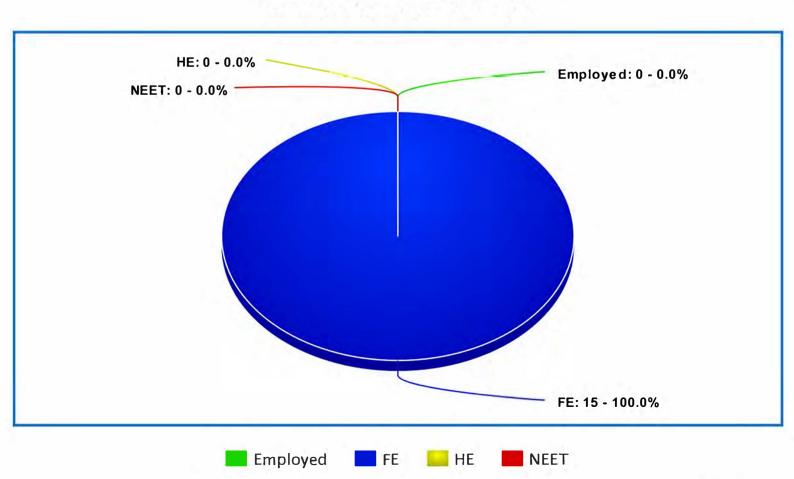

#### **Key Explained:**

\*please note the statistics are based on those where contact has been established

2012

Year 2012 | Point of Leaving | No of Leavers 15

Year 2012 | Year 1 | No of Leavers 15

Year 2012 | Year 2 | No of Leavers 15