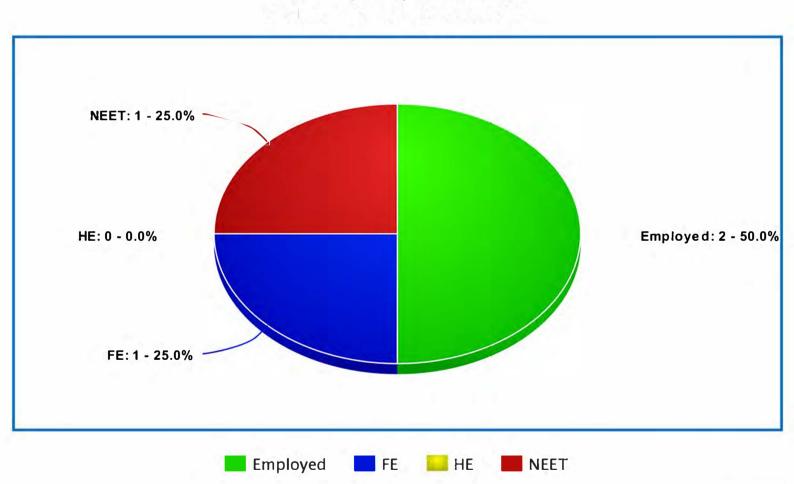

#### Destinations Statistics for Y11's - 2020

Year 2020 | Year 1 | No of Leavers 10