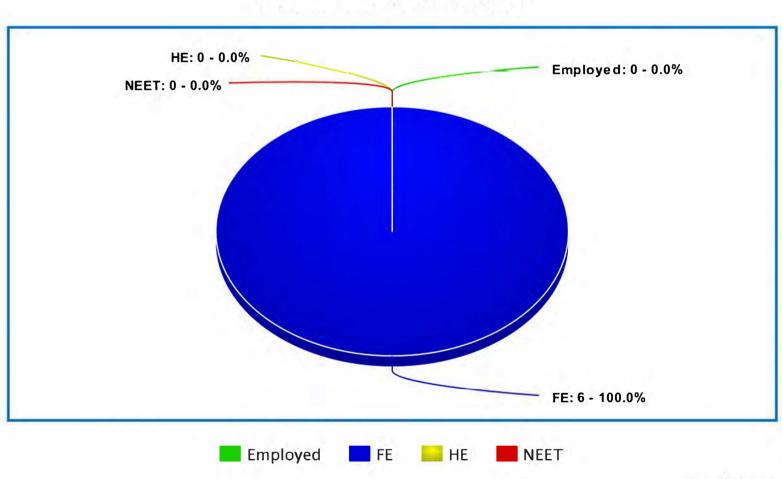

Year 2017 | Year 2 | No of Leavers 10

Year 2017 | Year 3 | No of Leavers 10

Year 2018 | Point of Leaving | No of Leavers 5

# Destinations Statistics for Y11's 2012-2020 2018

Year 2018 | Year 2 | No of Leavers 5 Destinations Statistics for Y11's 2012-2020