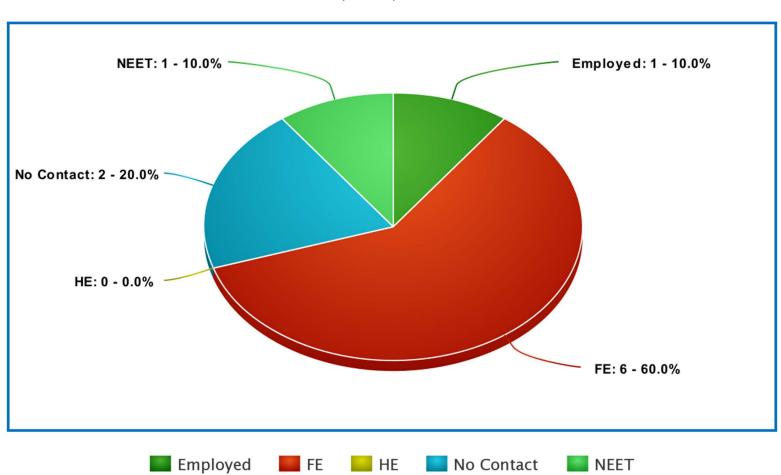

#### Destinations Statistics for Y11's - 2018

Year 2018 | Year 3 | No of Leavers 5

Year 2019 | Point of Leaving | No of Leavers 5