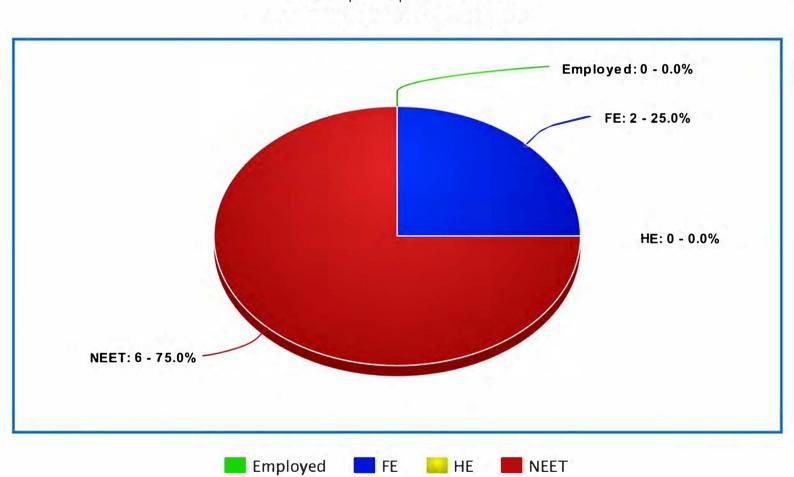

#### Destinations Statistics for Y11's - 2018

Year 2018 | Year 3 | No of Leavers 5

Year 2019 | Point of Leaving | No of Leavers 5