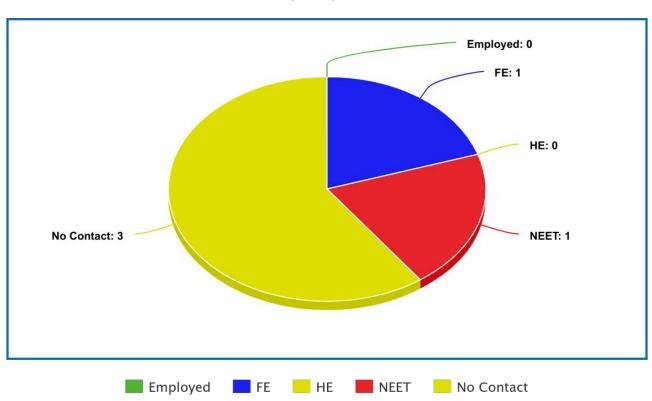

#### Destinations Statistics for Y11's - 2018

Year 2018 | Year 3 | No of Leavers 5

Year 2019 | Point of Leaving | No of Leavers 5