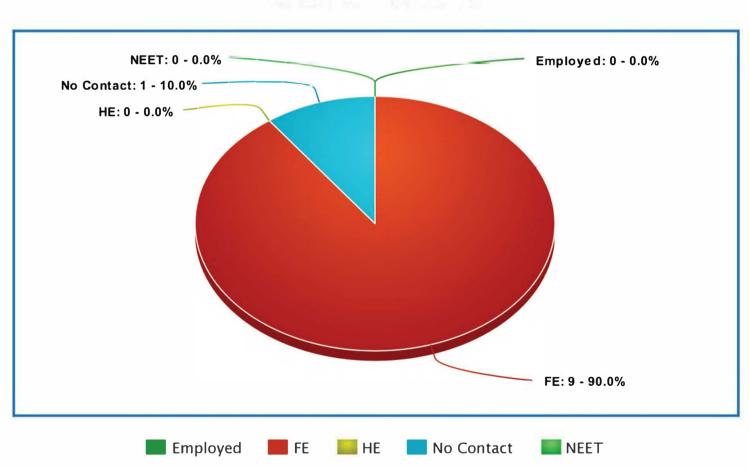

#### Destinations Statistics for Y11's 2023

Year 2023 | Year 1 | No of Leavers 11