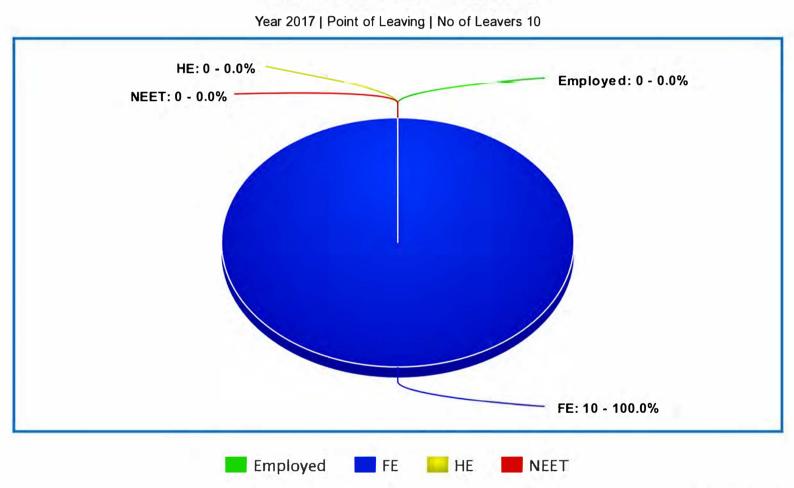

Year 2015 | Year 3 | No of Leavers 11

Year 2016 | Point of Leaving | No of Leavers 8

Year 2016 | Year 1 | No of Leavers 8

Year 2016 | Year 2 | No of Leavers 8

Year 2016 | Year 3 | No of Leavers 8

Year 2017 | Year 1 | No of Leavers 10

Year 2017 | Year 2 | No of Leavers 10

Year 2017 | Year 3 | No of Leavers 10

Year 2018 | Point of Leaving | No of Leavers 5