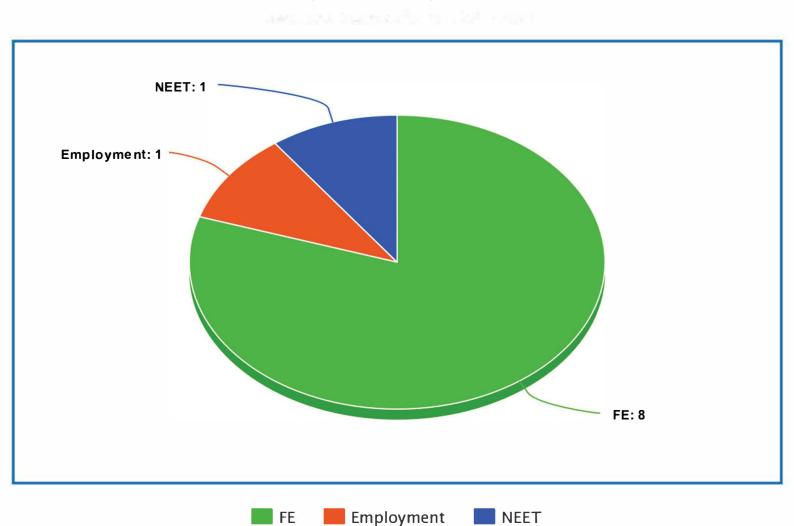

## **Destinations Statistics for Y11's - 2019**

Year 2019 | Year 1 | No of Leavers 5