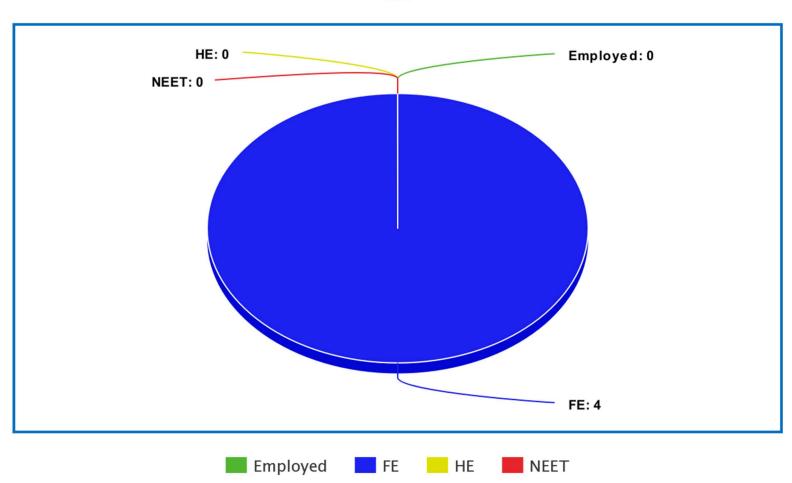

## **Destinations Statistics for Y11's - 2019**

Year 2019 | Year 1 | No of Leavers 5

#### Destinations Statistics for Y11's - 2019

Year 2019 | Year 2 | No of Leavers 5

Year 2020 | Point of Leaving | No of Leavers 6