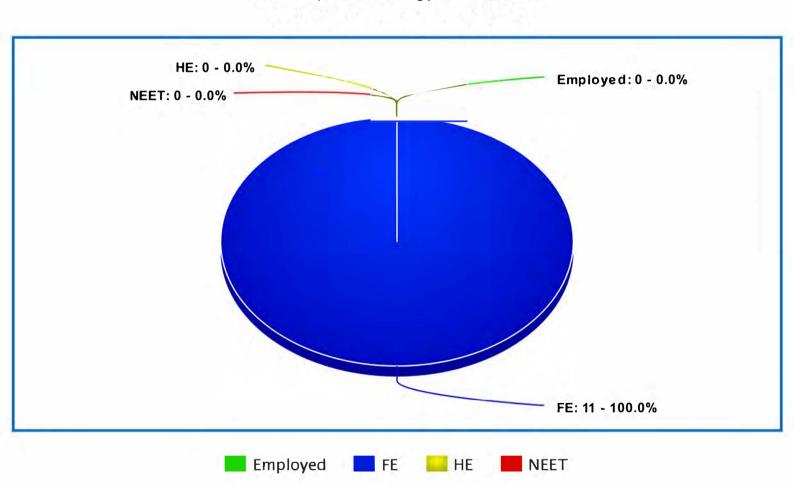

#### Destinations Statistics for Y11's 2023

Year 2023 | Point of Leaving | No of Leavers 11

#### Destinations Statistics for Y11's 2023

Year 2023 | Year 1 | No of Leavers 11