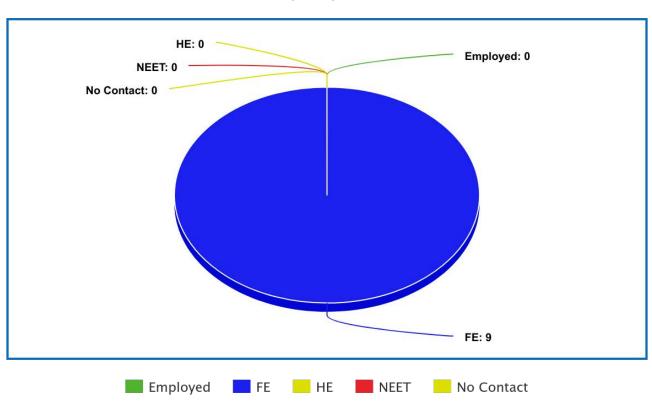

#### Destinations Statistics for Y11's 2021

Year 2021 | Year 1 | No of Leavers 4