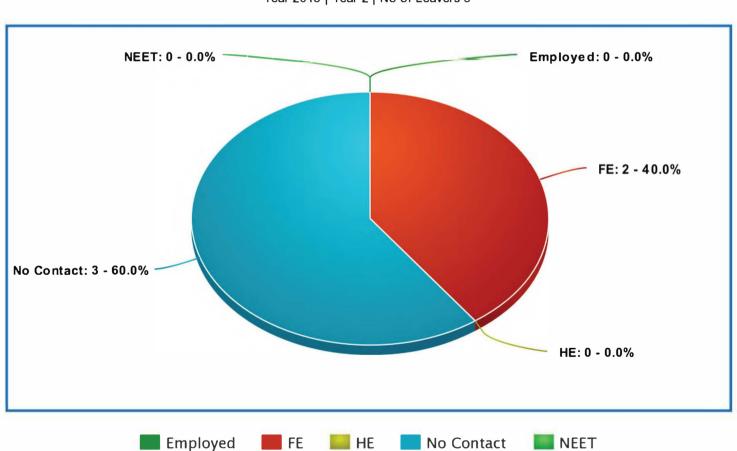

#### Destinations Statistics for Y11's - 2019

Year 2019 | Year 2 | No of Leavers 5

Year 2020 | Point of Leaving | No of Leavers 6