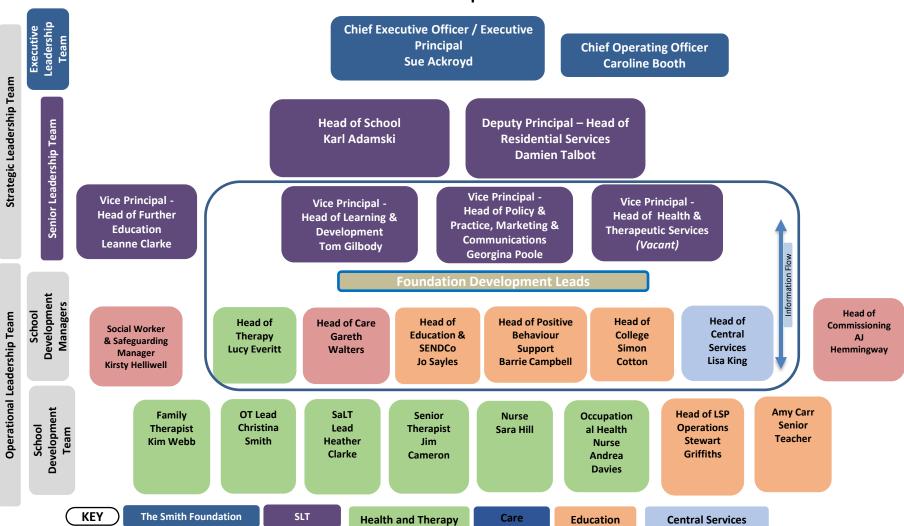

### Structure – The Smith Foundation Leadership Team



**Drama Therapists** J Cameron: **Art Therapist** E Cross SaLT L Rodger J Handley **Family Counsellor** L Kershaw@ **Music Therapists** A Shipley N Richards Dance Therapist E Vaitulevicius\* Therapy Assistant and **Makaton Lead** C Singh\* ^ Psychotherapist / **EMDR** therapist Nancy Maillie

## House Leaders C Gregg M Hill\* T Forsyth^ T McGuinness\*

L Kelsey\*
J Waterworth\*
R Healey
D Cartner
H Bottomley
D Ghani
B Moyers
Z Hepworth

# RSCW L Roberts T Patrick M Gregg M Armstead C Powles

Family Intervention Support Worker Sue Bradley

Admissions Lead
J McBurney
Admissions
Support
N Webster

#### **LSP Supervisors** C Boussaada\*# N Trew\*#~ LPS's K Fitzpatrick A Pike **H** Mellor M Audslev S Robinson S Spencer **S Merritt** M Jeng T Gartland K Binns **G** Holliday C Banks-Klos D Rega