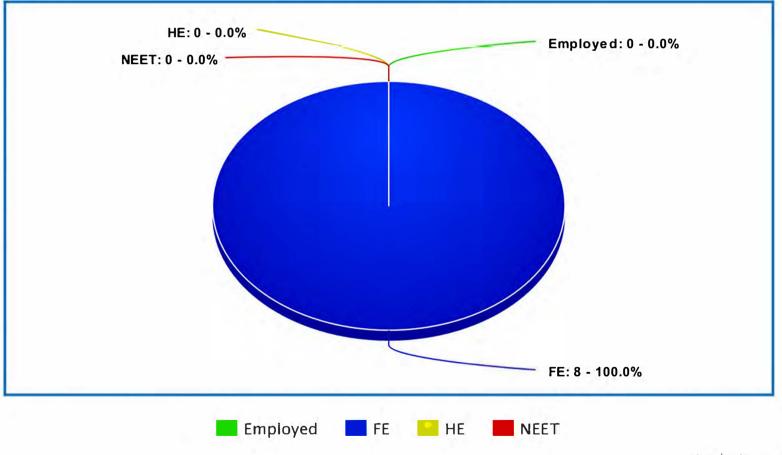

#### Key Explained:

2012

Year 2012 | Point of Leaving | No of Leavers 15

Year 2012 | Year 1 | No of Leavers 15

Year 2012 | Year 2 | No of Leavers 15

Year 2012 | Year 3 | No of Leavers 15

Year 2013 | Point of Leaving | No of Leavers 8