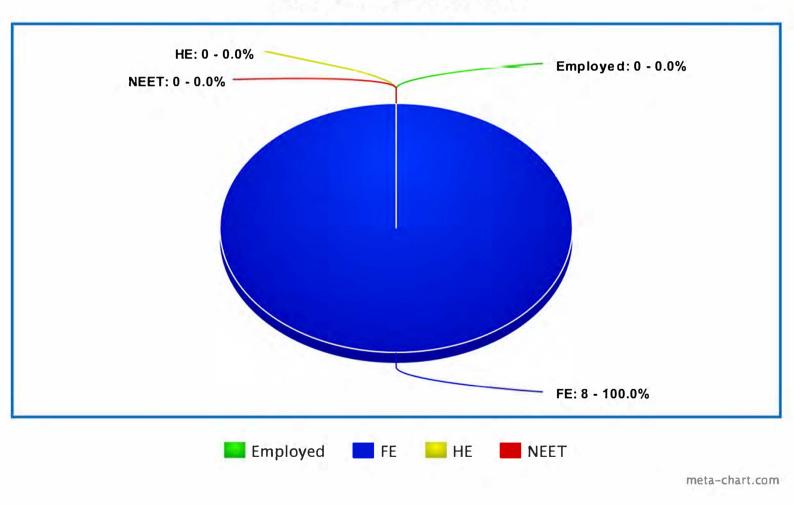

#### Key Explained:



2012



Year 2012 | Point of Leaving | No of Leavers 15





Year 2012 | Year 1 | No of Leavers 15





Year 2012 | Year 2 | No of Leavers 15





Year 2012 | Year 3 | No of Leavers 15





Year 2013 | Point of Leaving | No of Leavers 8

meta-chart.com





Year 2013 | Year 1 | No of Leavers 6





Year 2013 | Year 2 | No of Leavers 6





Year 2013 | Year 3 | No of Leavers 6

meta-chart.com





#### Year 2014 | Point of Leaving | No of Leavers 13





Year 2014 | Year 1 | No of Leavers 13





Year 2014 | Year 2 | No of Leavers 13

meta-chart.com











Year 2015 | Point of Leaving | No of Leavers 11





Year 2015 | Year 1 | No of Leavers 11





Year 2015 | Year 2 | No of Leavers 11





Year 2015 | Year 3 | No of Leavers 11





Year 2016 | Point of Leaving | No of Leavers 8





Year 2016 | Year 1 | No of Leavers 8

meta~chart.com





Year 2016 | Year 2 | No of Leavers 8





Year 2016 | Year 3 | No of Leavers 8





#### Year 2017 | Point of Leaving | No of Leavers 10





Year 2017 | Year 1 | No of Leavers 10

meta-chart.com





Year 2017 | Year 2 | No of Leavers 10





Year 2017 | Year 3 | No of Leavers 10





Year 2018 | Point of Leaving | No of Leavers 5



2018



Year 2018 | Year 2 | No of Leavers 5 Destinations Statistics for Y11's 2012-2020





Year 2018 | Year 3 | No of Leavers 5





Year 2019 | Point of Leaving | No of Leavers 5





Year 2019 | Year 1 | No of Leavers 5





Year 2019 | Year 2 | No of Leavers 5





#### Year 2020 | Point of Leaving | No of Leavers 6

meta-chart.com



Year 202