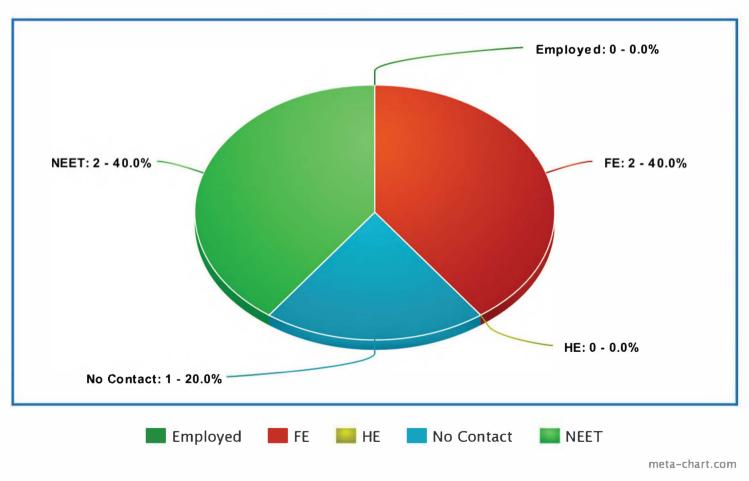

#### Year 2020 | Point of Leaving | No of Leavers 6

meta-chart.com

Year 2020 | Year 1 | No of Leavers 10

Year 2020 | Year 2 | No of Leavers 10

2021

meta-chart.com

Year 2021 | Year 1 | No of Leavers 4