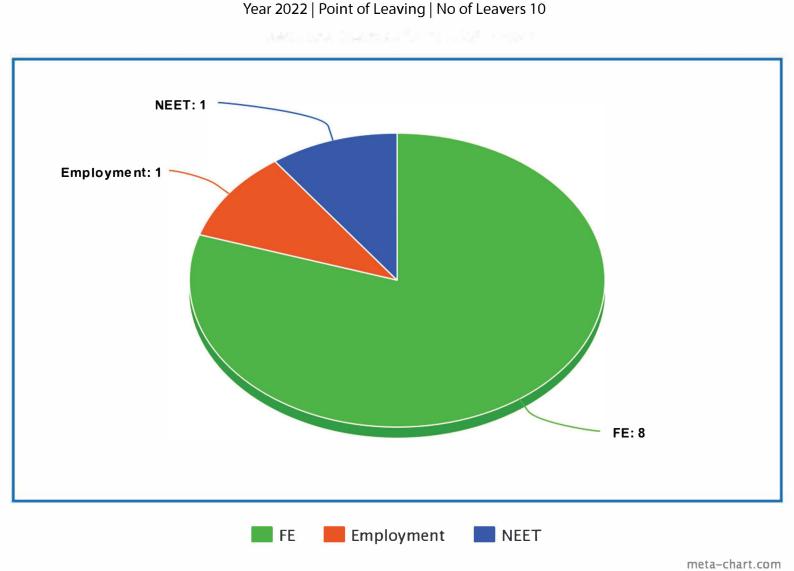

#### Year 2017 | Point of Leaving | No of Leavers 10

Year 2017 | Year 1 | No of Leavers 10

meta-chart.com

Year 2017 | Year 2 | No of Leavers 10

Year 2017 | Year 3 | No of Leavers 10

Year 2018 | Point of Leaving | No of Leavers 5