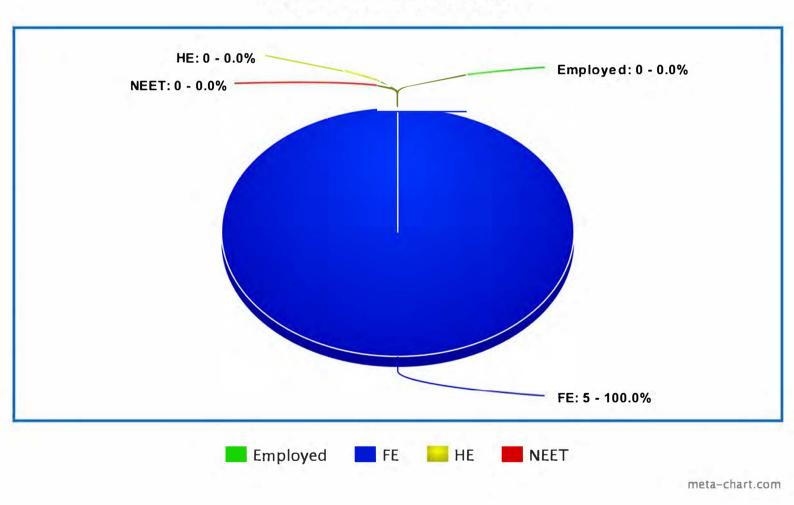

ear 2013 | Year 3 | No of Leavers 6

meta-chart.com





#### Year 2014 | Point of Leaving | No of Leavers 13





Year 2014 | Year 1 | No of Leavers 13





Year 2014 | Year 2 | No of Leavers 13

meta-chart.com











Year 2015 | Point of Leaving | No of Leavers 11





Year 2015 | Year 1 | No of Leavers 11





Year 2015 | Year 2 | No of Leavers 11





Year 2015 | Year 3 | No of Leavers 11





Year 2016 | Point of Leaving | No of Leavers 8





Year 2016 | Year 1 | No of Leavers 8

meta~chart.com





Year 2016 | Year 2 | No of Leavers 8





Year 2016 | Year 3 | No of Leavers 8





#### Year 2017 | Point of Leaving | No of Leavers 10





Year 2017 | Year 1 | No of Leavers 10

meta-chart.com





Year 2017 | Year 2 | No of Leavers 10





Year 2017 | Year 3 | No of Leavers 10





Year 2018 | Point of Leaving | No of Leavers 5



2018



Year 2018 | Year 2 | No of Leavers 5 Destinations Statistics for Y11's 2012-2020





Year 2018 | Year 3 | No of Leavers 5





Year 2019 | Point of Leaving | No of Leavers 5





Year 2019 | Year 1 | No of Leavers 5





Year 2019 | Year 2 | No of Leavers 5





#### Year 2020 | Point of Leaving | No of Leavers 6

meta-chart.com



Year 2020 | Year 1 | No of Leavers 10







Year 2020 | Year 2 | No of Leavers 10







2021

meta-chart.com



Year 2021 | Year 1 | No of Leavers 4