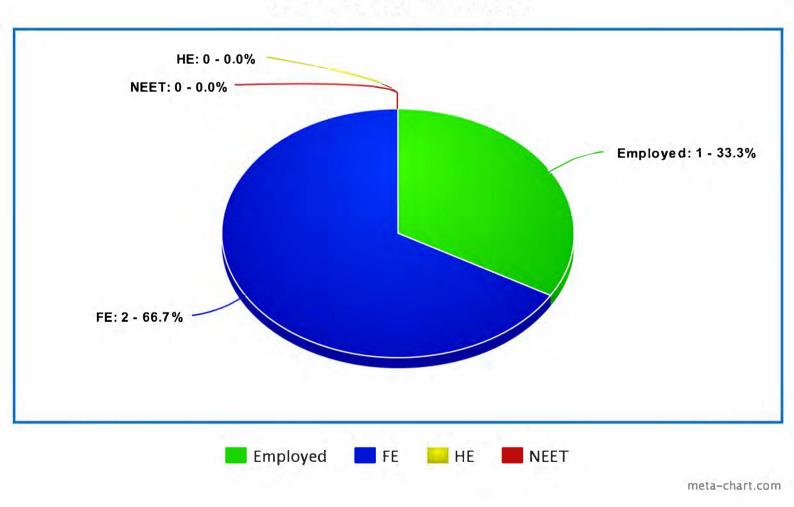

#### Year 2020 | Point of Leaving | No of Leavers 6

meta-chart.com

Year 2020 | Year 1 | No of Leavers 10

Year 2020 | Year 2 | No of Leavers 10

2021

meta-chart.com

Year 2021 | Year 1 | No of Leavers 4