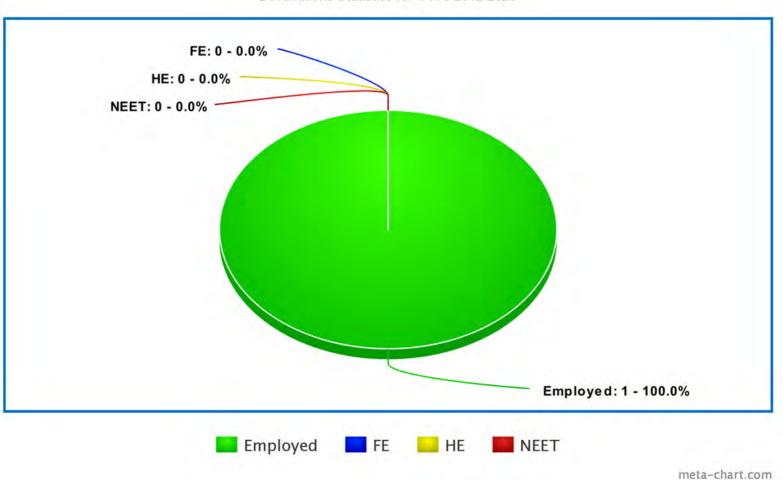

### Year 2014 | Point of Leaving | No of Leavers 13





Year 2014 | Year 1 | No of Leavers 13





Year 2014 | Year 2 | No of Leavers 13

meta-chart.com











Year 2015 | Point of Leaving | No of Leavers 11





Year 2015 | Year 1 | No of Leavers 11





Year 2015 | Year 2 | No of Leavers 11





Year 2015 | Year 3 | No of Leavers 11





Year 2016 | Point of Leaving | No of Leavers 8





Year 2016 | Year 1 | No of Leavers 8

meta~chart.com





Year 2016 | Year 2 | No of Leavers 8





Year 2016 | Year 3 | No of Leavers 8





#### Year 2017 | Point of Leaving | No of Leavers 10





Year 2017 | Year 1 | No of Leavers 10

meta-chart.com





Year 2017 | Year 2 | No of Leavers 10





Year 2017 | Year 3 | No of Leavers 10





Year 2018 | Point of Leaving | No of Leavers 5



2018



Year 2018 | Year 2 | No of Leavers 5 Destinations Statistics for Y11's 2012-2020





Year 2018 | Year 3 | No of Leavers 5





Year 2019 | Point of Leaving | No of Leavers 5





Year 2019 | Year 1 | No of Leavers 5





Year 2019 | Year 2 | No of Leavers 5





#### Year 2020 | Point of Leaving | No of Leavers 6

meta-chart.com



Year 2020 | Year 1 | No of Leavers 10







Year 2020 | Year 2 | No of Leavers 10







2021

meta-chart.com



Year 2021 | Year 1 | No of Leavers 4