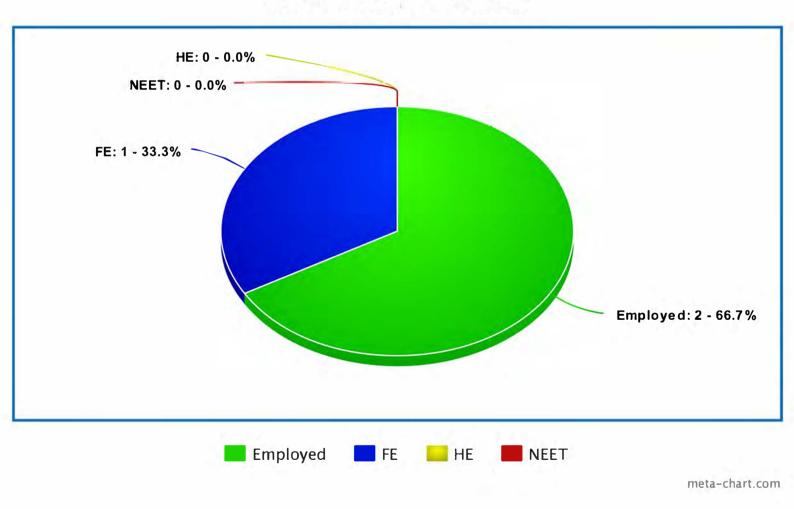

#### Key Explained:



2012



Year 2012 | Point of Leaving | No of Leavers 15





Year 2012 | Year 1 | No of Leavers 15





Year 2012 | Year 2 | No of Leavers 15





Year 2012 | Year 3 | No of Leavers 15





Year 2013 | Point of Leaving | No of Leavers 8

meta-chart.com





Year 2013 | Year 1 | No of Leavers 6





Year 2013 | Year 2 | No of Leavers 6





Year 2013 | Year 3 | No of Leavers 6

meta-chart.com





#### Year 2014 | Point of Leaving | No of Leavers 13





Year 2014 | Year 1 | No of Leavers 13





Year 2014 | Year 2 | No of Leavers 13

meta-chart.com











Year 2015 | Point of Leaving | No of Leavers 11





Year 2015 | Year 1 | No of Leavers 11





Year 2015 | Year 2 | No of Leavers 11





Year 2015 | Year 3 | No of Leavers 11





Year 2016 | Point of Leaving | No of Leavers 8





Year 2016 | Year 1 | No of Leavers 8

meta~chart.com





Year 2016 | Year 2 | No of Leavers 8





Year 2016 | Year 3 | No of Leavers 8





#### Year 2017 | Point of Leaving | No of Leavers 10





Year 2017 | Year 1 | No of Leavers 10

meta-chart.com





Year 2017 | Year 2 | No of Leavers 10





Year 2017 | Year 3 | No of Leavers 10





Year 2018 | Point of Leaving | No of Leavers 5



2018



Year 2018 | Year 2 | No of Leavers 5 Destinations Statistics for Y11's 2012-2020





Year 2018 | Year 3 | No of Leavers 5





Year 2019 | Point of Leaving | No of Leavers 5





Year 2019 | Year 1 | No of Leavers 5





Year 2019 | Year 2 | No of Leavers 5





#### Year 2020 | Point of Leaving |