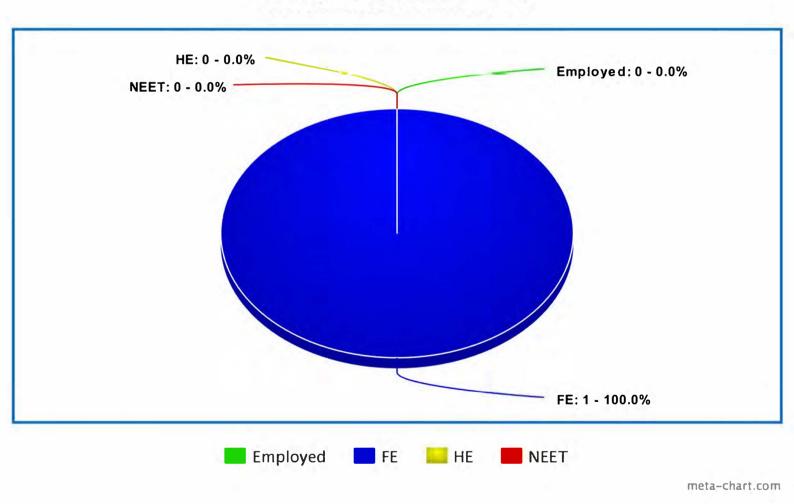

Year 2015 | Year 2 | No of Leavers 11

Year 2015 | Year 3 | No of Leavers 11

Year 2016 | Point of Leaving | No of Leavers 8

Year 2016 | Year 1 | No of Leavers 8

meta~chart.com

Year 2016 | Year 2 | No of Leavers 8

Year 2016 | Year 3 | No of Leavers 8