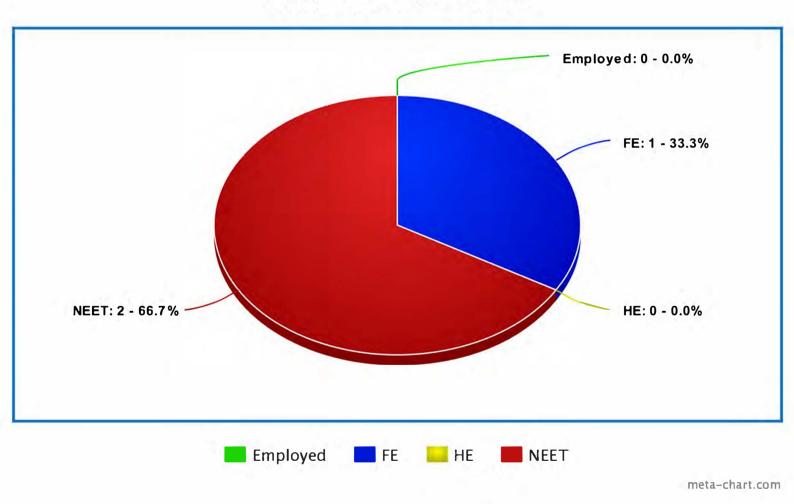

Year 2012 | Year 1 | No of Leavers 15





Year 2012 | Year 2 | No of Leavers 15





Year 2012 | Year 3 | No of Leavers 15





Year 2013 | Point of Leaving | No of Leavers 8

meta-chart.com





Year 2013 | Year 1 | No of Leavers 6





Year 2013 | Year 2 | No of Leavers 6





Year 2013 | Year 3 | No of Leavers 6

meta-chart.com





#### Year 2014 | Point of Leaving | No of Leavers 13





Year 2014 | Year 1 | No of Leavers 13





Year 2014 | Year 2 | No of Leavers 13

meta-chart.com











Year 2015 | Point of Leaving | No of Leavers 11





Year 2015 | Year 1 | No of Leavers 11





Year 2015 | Year 2 | No of Leavers 11





Year 2015 | Year 3 | No of Leavers 11





Year 2016 | Point of Leaving | No of Leavers 8





Year 2016 | Year 1 | No of Leavers 8

meta~chart.com





Year 2016 | Year 2 | No of Leavers 8





Year 2016 | Year 3 | No of Leavers 8





#### Year 2017 | Point of Leaving | No of Leavers 10





Year 2017 | Year 1 | No of Leavers 10

meta-chart.com





Year 2017 | Year 2 | No of Leavers 10





Year 2017 | Year 3 | No of Leavers 10





Year 2018 | Point of Leaving | No of Leavers 5



2018



Year 2018 | Year 2 | No of Leavers 5 Destinations Statistics for Y11's 2012-2020





Year 2018 | Year 3 | No of Leavers 5





Year 2019 | Point of Leaving | No of Leavers 5





Year 2019 | Year 1 | No of Leavers 5





Year 2019 | Year 2 | No of Leavers 5





#### Year 2020 | Point of Leaving | No of Leavers 6

meta-chart.com



Year 2020 | Year 1 | No of Leavers 10







Year 2020 | Year 2 | No of Leavers 10







2021

meta-chart.com



Year