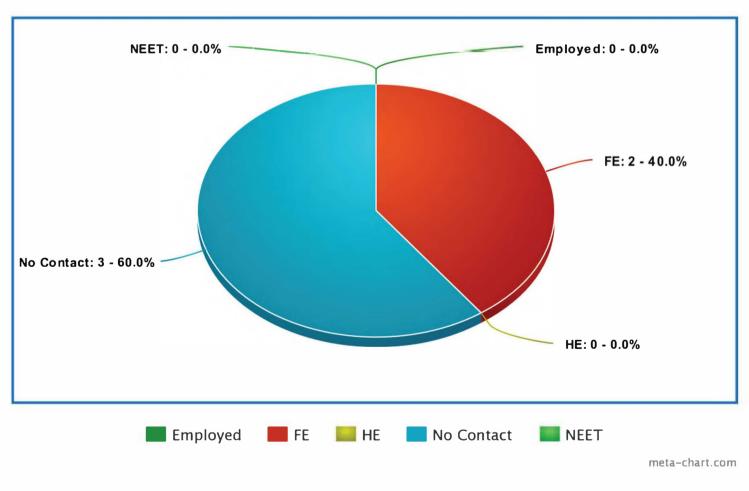

2015 | Year 1 | No of Leavers 11





Year 2015 | Year 2 | No of Leavers 11





Year 2015 | Year 3 | No of Leavers 11





Year 2016 | Point of Leaving | No of Leavers 8





Year 2016 | Year 1 | No of Leavers 8

meta~chart.com





Year 2016 | Year 2 | No of Leavers 8





Year 2016 | Year 3 | No of Leavers 8





#### Year 2017 | Point of Leaving | No of Leavers 10





Year 2017 | Year 1 | No of Leavers 10

meta-chart.com





Year 2017 | Year 2 | No of Leavers 10





Year 2017 | Year 3 | No of Leavers 10





Year 2018 | Point of Leaving | No of Leavers 5



2018



Year 2018 | Year 2 | No of Leavers 5 Destinations Statistics for Y11's 2012-2020





Year 2018 | Year 3 | No of Leavers 5





Year 2019 | Point of Leaving | No of Leavers 5





Year 2019 | Year 1 | No of Leavers 5





Year 2019 | Year 2 | No of Leavers 5





#### Year 2020 | Point of Leaving | No of Leavers 6

meta-chart.com



Year 2020 | Year 1 | No of Leavers 10







Year 2020 | Year 2 | No of Leavers 10







2021

meta-chart.com



Year 2021 | Year 1 | No of Leavers 4