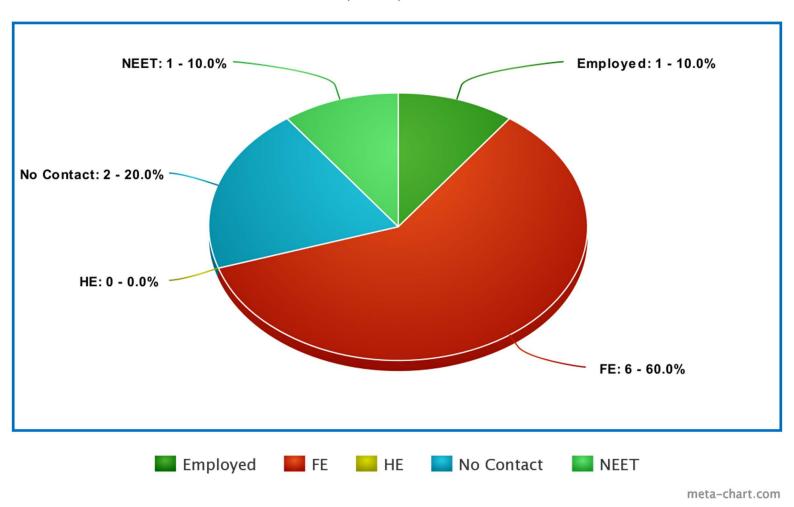

#### Year 2017 | Point of Leaving | No of Leavers 10

Year 2017 | Year 1 | No of Leavers 10

meta-chart.com

Year 2017 | Year 2 | No of Leavers 10

Year 2017 | Year 3 | No of Leavers 10

Year 2018 | Point of Leaving | No of Leavers 5