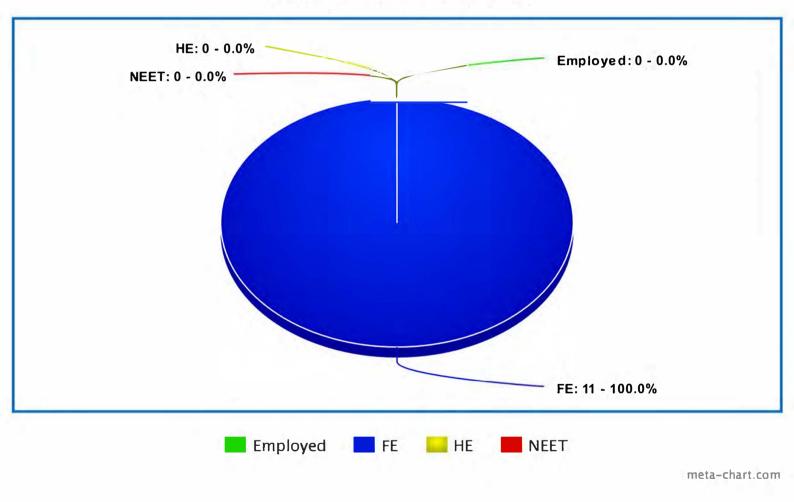

#### Year 2017 | Point of Leaving | No of Leavers 10

Year 2017 | Year 1 | No of Leavers 10

meta-chart.com

Year 2017 | Year 2 | No of Leavers 10

Year 2017 | Year 3 | No of Leavers 10

Year 2018 | Point of Leaving | No of Leavers 5

2018

Year 2018 | Year 2 | No of Leavers 5 Destinations Statistics for Y11's 2012-2020

Year 2018 | Year 3 | No of Leavers 5

Year 2019 | Point of Leaving | No of Leavers 5

Year 2019 | Year 1 | No of Leavers 5