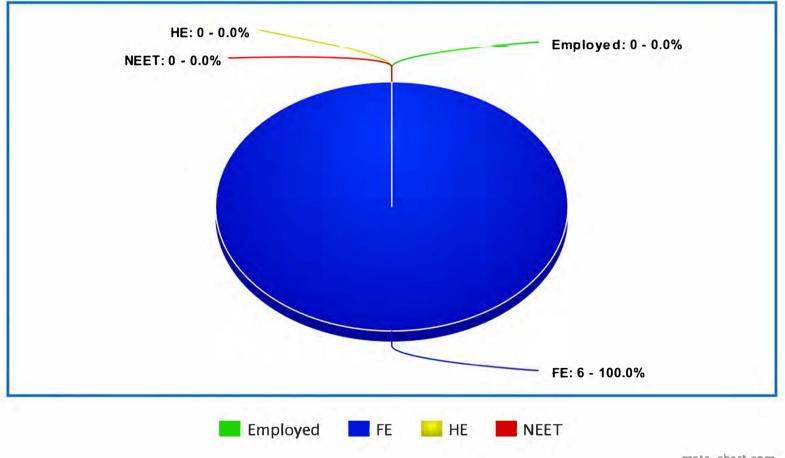

#### Year 2020 | Point of Leaving | No of Leavers 6

meta-chart.com

Year 2020 | Year 1 | No of Leavers 10

Year 2020 | Year 2 | No of Leavers 10

2021

meta-chart.com

Year 2021 | Year 1 | No of Leavers 4