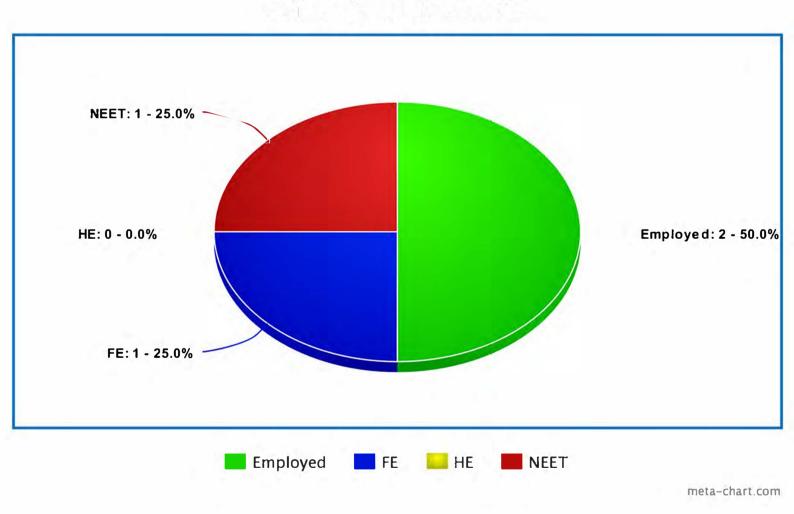

#### Year 2017 | Point of Leaving | No of Leavers 10

Year 2017 | Year 1 | No of Leavers 10

meta-chart.com

Year 2017 | Year 2 | No of Leavers 10

Year 2017 | Year 3 | No of Leavers 10

Year 2018 | Point of Leaving | No of Leavers 5

2018

Year 2018 | Year 2 | No of Leavers 5 Destinations Statistics for Y11's 2012-2020

Year 2018 | Year 3 | No of Leavers 5

Year 2019 | Point of Leaving | No of Leavers 5

Year 2019 | Year 1 | No of Leavers 5