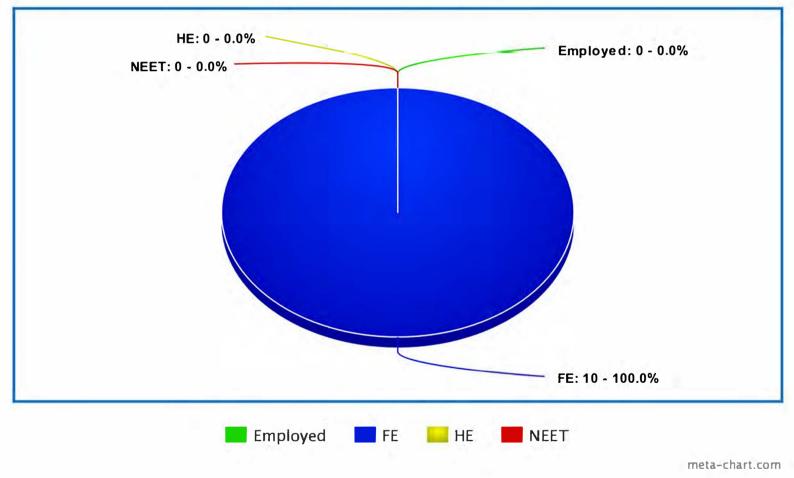

Year 2019 | Year 2 | No of Leavers 5

#### Year 2020 | Point of Leaving | No of Leavers 6

meta-chart.com

Year 2020 | Year 1 | No of Leavers 10

Year 2020 | Year 2 | No of Leavers 10

2021

meta-chart.com

Year 2021 | Year 1 | No of Leavers 4