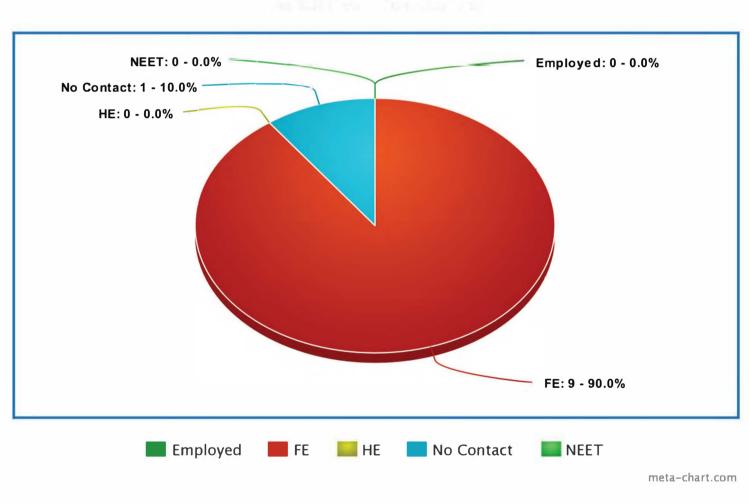

#### Year 2020 | Point of Leaving | No of Leavers 6

meta-chart.com

Year 2020 | Year 1 | No of Leavers 10

Year 2020 | Year 2 | No of Leavers 10

2021

meta-chart.com

Year 2021 | Year 1 | No of Leavers 4