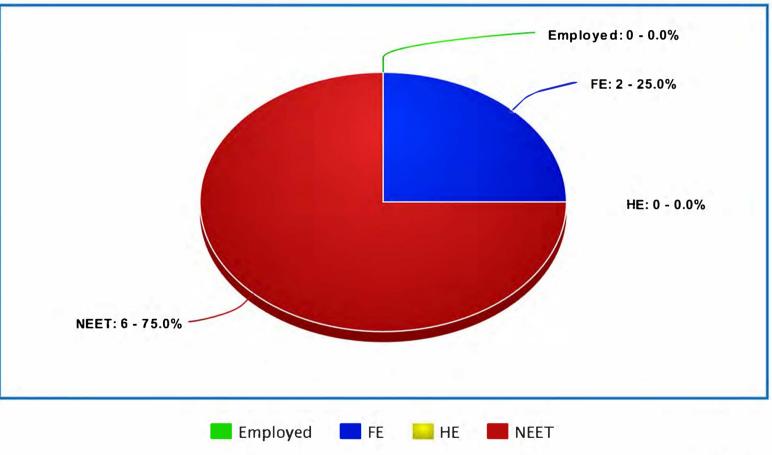

Year 2015 | Year 2 | No of Leavers 11

Year 2015 | Year 3 | No of Leavers 11

Year 2016 | Point of Leaving | No of Leavers 8

Year 2016 | Year 1 | No of Leavers 8

meta~chart.com

Year 2016 | Year 2 | No of Leavers 8