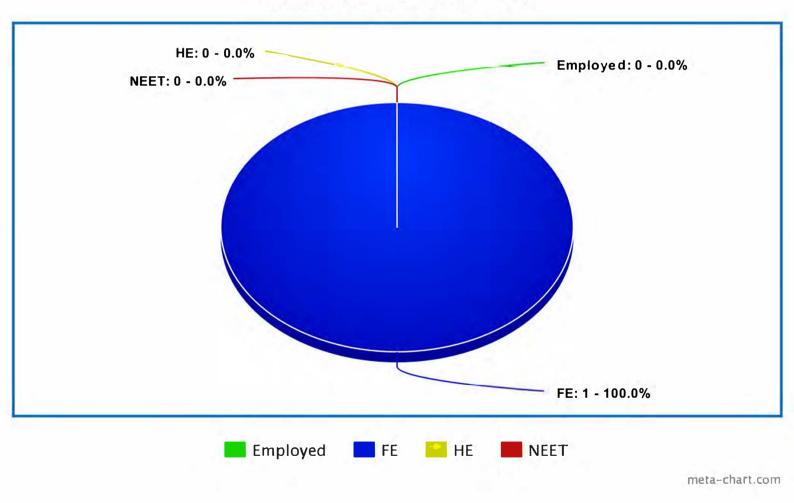

2018

Year 2018 | Year 2 | No of Leavers 5 Destinations Statistics for Y11's 2012-2020

Year 2018 | Year 3 | No of Leavers 5

Year 2019 | Point of Leaving | No of Leavers 5

Year 2019 | Year 1 | No of Leavers 5

Year 2019 | Year 2 | No of Leavers 5