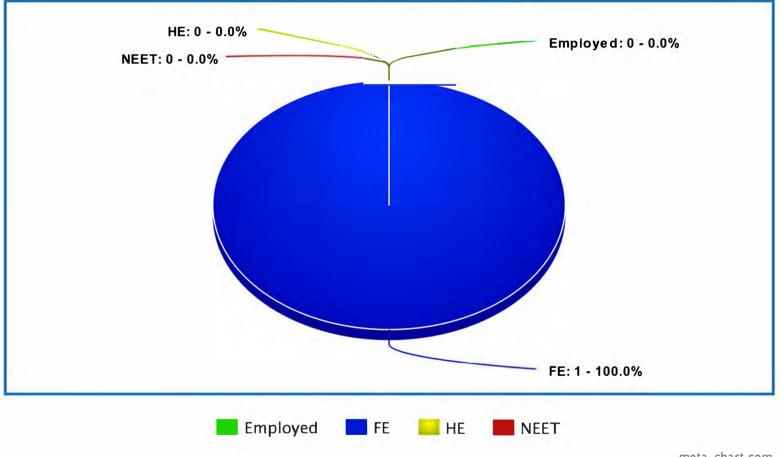

2018

Year 2018 | Year 2 | No of Leavers 5 Destinations Statistics for Y11's 2012-2020

Year 2018 | Year 3 | No of Leavers 5

Year 2019 | Point of Leaving | No of Leavers 5

Year 2019 | Year 1 | No of Leavers 5

Year 2019 | Year 2 | No of Leavers 5