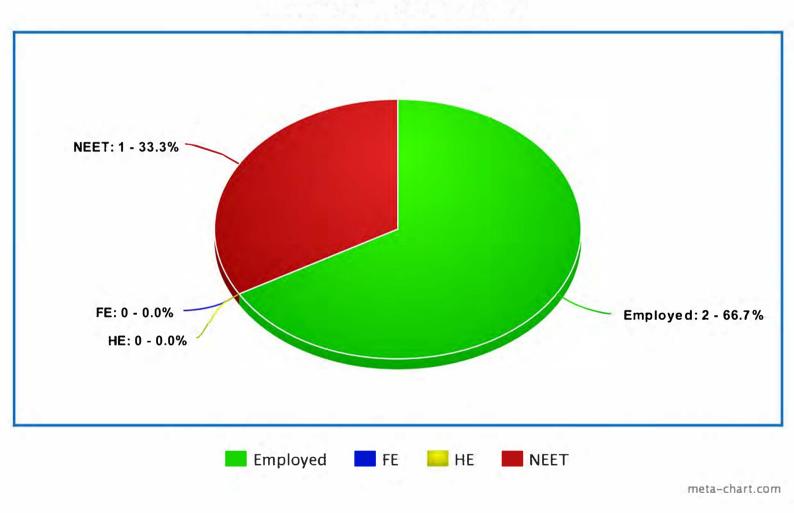

2018

Year 2018 | Year 2 | No of Leavers 5 Destinations Statistics for Y11's 2012-2020

Year 2018 | Year 3 | No of Leavers 5

Year 2019 | Point of Leaving | No of Leavers 5

Year 2019 | Year 1 | No of Leavers 5