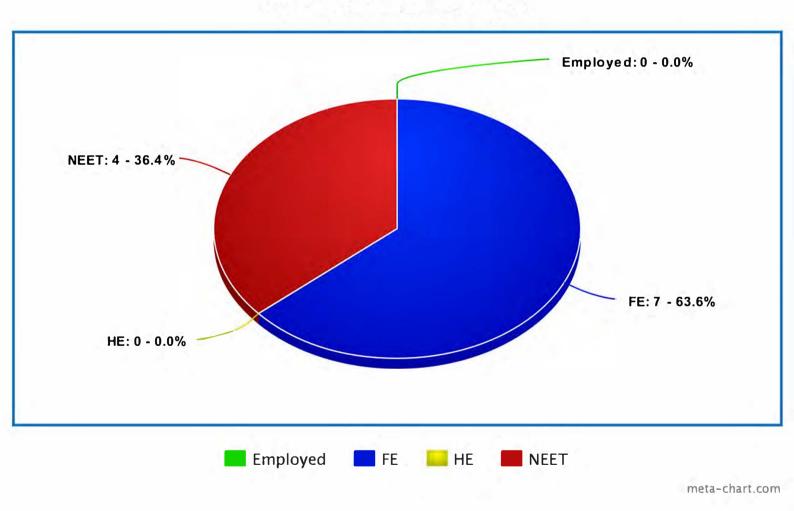

#### Year 2014 | Point of Leaving | No of Leavers 13

Year 2014 | Year 1 | No of Leavers 13

Year 2014 | Year 2 | No of Leavers 13

meta-chart.com

Year 2015 | Point of Leaving | No of Leavers 11

Year 2015 | Year 1 | No of Leavers 11

Year 2015 | Year 2 | No of Leavers 11

Year 2015 | Year 3 | No of Leavers 11

Year 2016 | Point of Leaving | No of Leavers 8

Year 2016 | Year 1 | No of Leavers 8

meta~chart.com

Year 2016 | Year 2 | No of Leavers 8