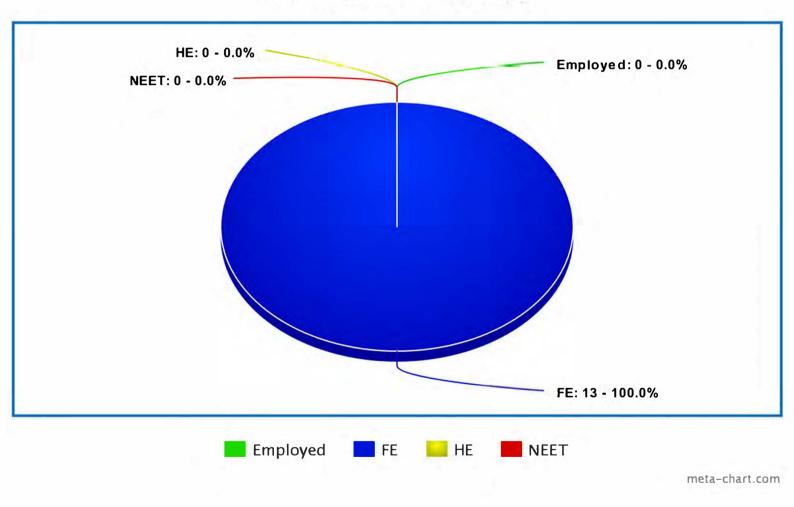

#### Year 2014 | Point of Leaving | No of Leavers 13

Year 2014 | Year 1 | No of Leavers 13

Year 2014 | Year 2 | No of Leavers 13

meta-chart.com

Year 2015 | Point of Leaving | No of Leavers 11

Year 2015 | Year 1 | No of Leavers 11