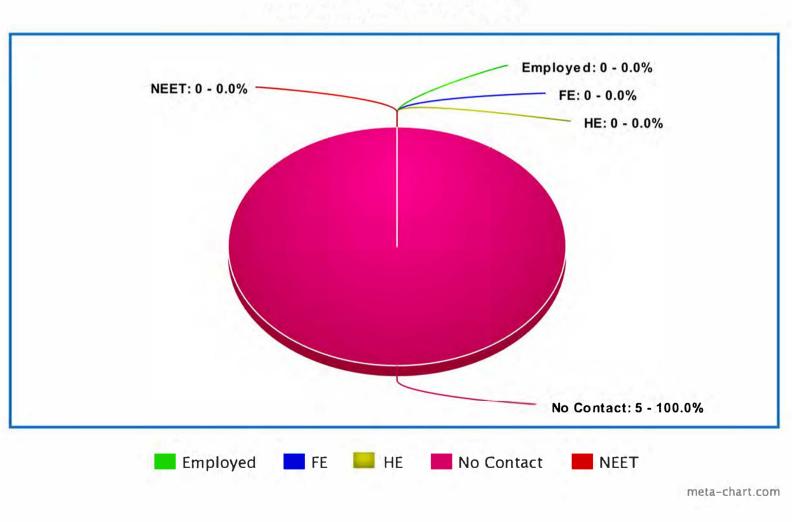

2018

Year 2018 | Year 2 | No of Leavers 5 Destinations Statistics for Y11's 2012-2020

Year 2018 | Year 3 | No of Leavers 5

Year 2019 | Point of Leaving | No of Leavers 5

Year 2019 | Year 1 | No of Leavers 5