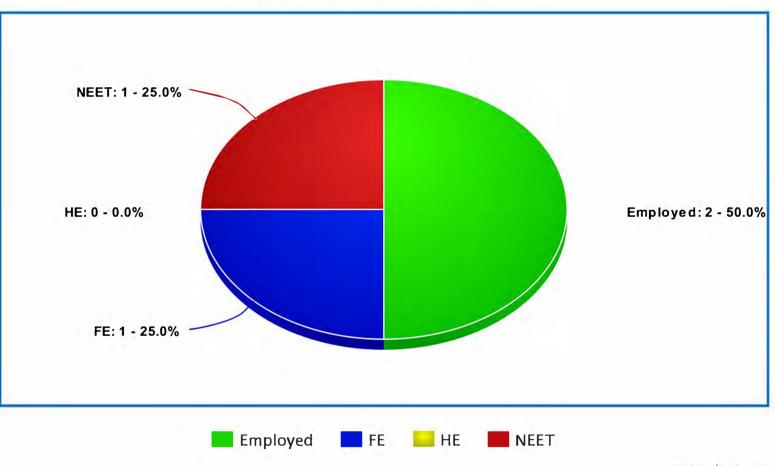

#### Year 2017 | Point of Leaving | No of Leavers 10

Year 2017 | Year 1 | No of Leavers 10

meta-chart.com

Year 2017 | Year 2 | No of Leavers 10

Year 2017 | Year 3 | No of Leavers 10

Year 2018 | Point of Leaving | No of Leavers 5

2018

Year 2018 | Year 2 | No of Leavers 5 Destinations Statistics for Y11's 2012-2020

Year 2018 | Year 3 | No of Leavers 5

Year 2019 | Point of Leaving | No of Leavers 5

Year 2019 | Year 1 | No of Leavers 5