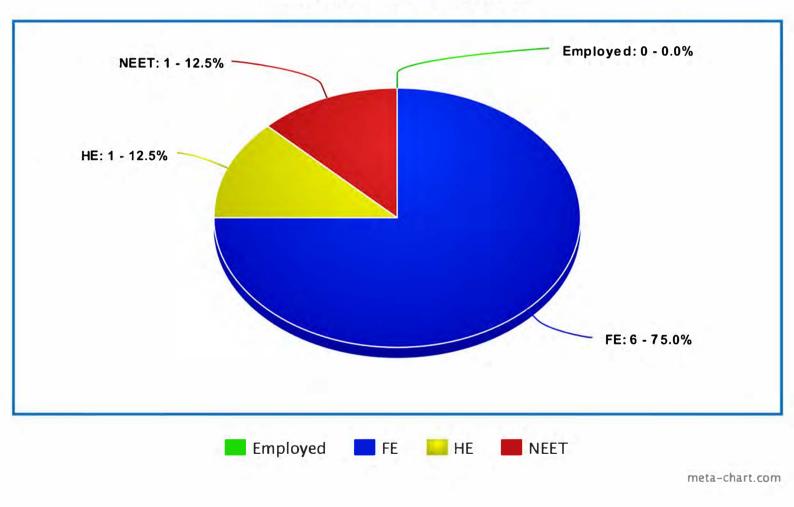

2018

Year 2018 | Year 2 | No of Leavers 5 Destinations Statistics for Y11's 2012-2020

Year 2018 | Year 3 | No of Leavers 5

Year 2019 | Point of Leaving | No of Leavers 5

Year 2019 | Year 1 | No of Leavers 5

Year 2019 | Year 2 | No of Leavers 5