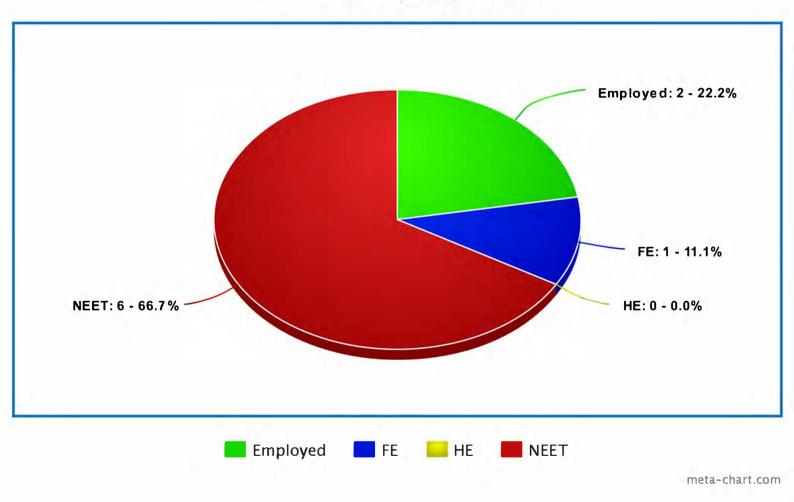

Year 2015 | Year 2 | No of Leavers 11

Year 2015 | Year 3 | No of Leavers 11

Year 2016 | Point of Leaving | No of Leavers 8

Year 2016 | Year 1 | No of Leavers 8

meta~chart.com

Year 2016 | Year 2 | No of Leavers 8

Year 2016 | Year 3 | No of Leavers 8