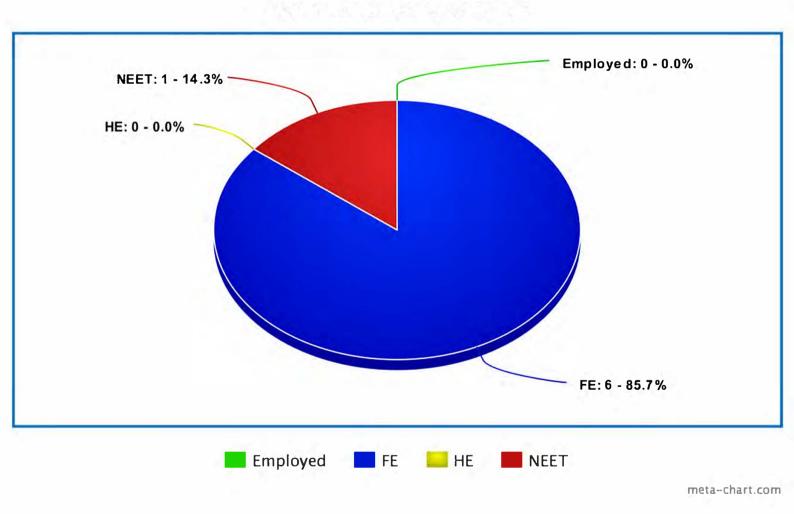

#### Year 2020 | Point of Leaving | No of Leavers 6

meta-chart.com

Year 2020 | Year 1 | No of Leavers 10

Year 2020 | Year 2 | No of Leavers 10

2021

meta-chart.com

Year 2021 | Year 1 | No of Leavers 4