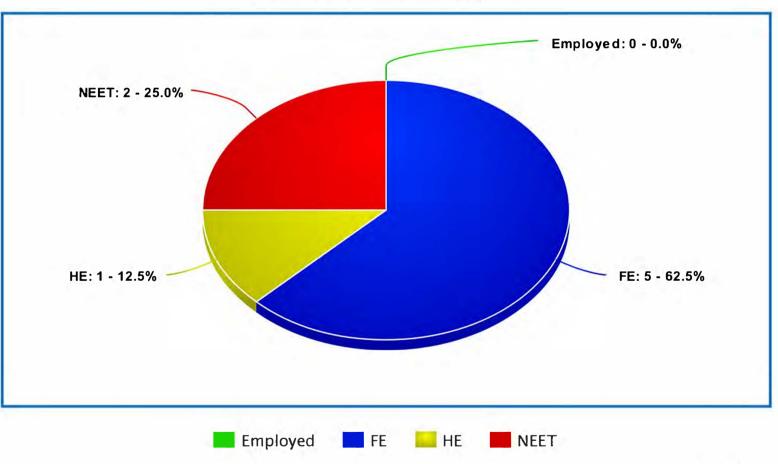

2012



Year 2012 | Point of Leaving | No of Leavers 15





Year 2012 | Year 1 | No of Leavers 15





Year 2012 | Year 2 | No of Leavers 15





Year 2012 | Year 3 | No of Leavers 15





Year 2013 | Point of Leaving | No of Leavers 8

meta-chart.com





Year 2013 | Year 1 | No of Leavers 6





Year 2013 | Year 2 | No of Leavers 6





Year 2013 | Year 3 | No of Leavers 6

meta-chart.com





#### Year 2014 | Point of Leaving | No of Leavers 13





Year 2014 | Year 1 | No of Leavers 13





Year 2014 | Year 2 | No of Leavers 13

meta-chart.com











Year 2015 | Point of Leaving | No of Leavers 11





Year 2015 | Year 1 | No of Leavers 11





Year 2015 | Year 2 | No of Leavers 11





Year 2015 | Year 3 | No of Leavers 11





Year 2016 | Point of Leaving | No of Leavers 8





Year 2016 | Year 1 | No of Leavers 8

meta~chart.com





Year 2016 | Year 2 | No of Leavers 8





Year 2016 | Year 3 | No of Leavers 8





#### Year 2017 | Point of Leaving | No of Leavers 10





Year 2017 | Year 1 | No of Leavers 10

meta-chart.com





Year 2017 | Year 2 | No of Leavers 10





Year 2017 | Year 3 | No of Leavers 10





Year 2018 | Point of Leaving | No of Leavers 5



2018



Year 2018 | Year 2 | No of Leavers 5 Destinations Statistics for Y11's 2012-2020





Year 2018 | Year 3 | No of Leavers 5





Year 2019 | Point of Leaving | No of Leavers 5





Year 2019 | Year 1 | No of Leavers 5





Year 2019 | Year 2 | No of Leavers 5





#### Year 2020 | Point of Leaving | No of Leavers 6

meta-chart.com



Year 2020 | Year 1 | No of Leavers 10







Year 2020 | Yea