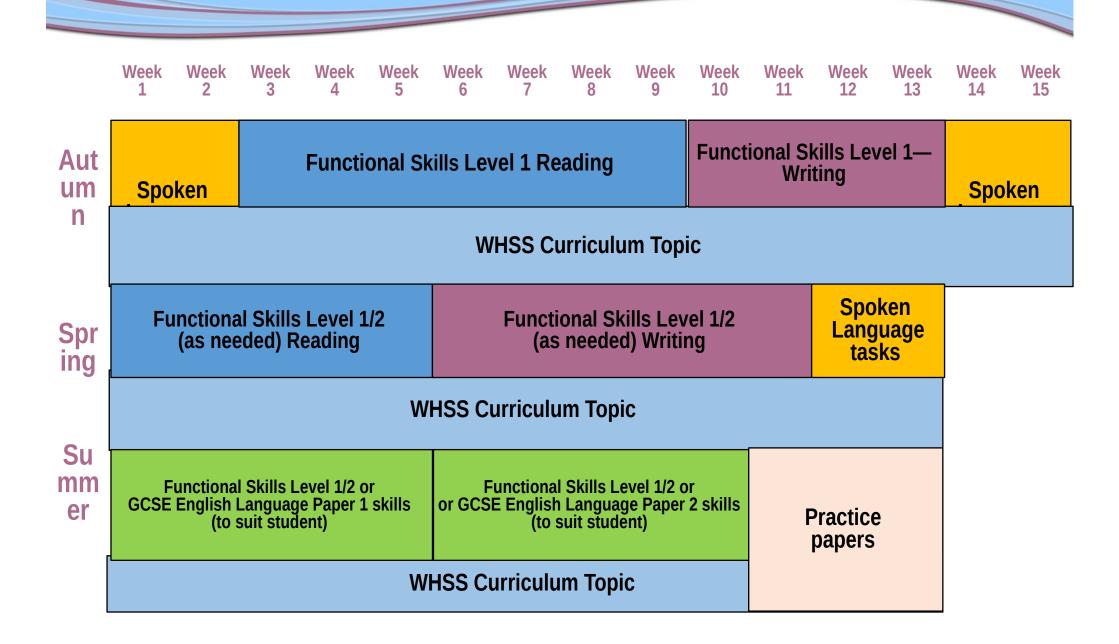

### **English KS1/KS2 Yearly Overview 2022/23**

Week

15





### **English KS2/KS3 Yearly Overview 2022/23**



Aut um n

## **English through TOPIC** (WHSS Curriculum)

### **English Literature focus**

Read Write Inc ,Get writing, Fresh Start, Newsround—topical discussion and current affairs, Oxford Reading Tree, Accelerated Reader/MyOn,

#### Spr ing

Su mm er

# English through TOPIC (WHSS Curriculum)

Read Write Inc ,Get writing, Fresh Start, Newsround—topical discussion and current affairs, Accelerated Reader/MyOn,

### **English through TOPIC** (WHSS Curriculum)

Read Write Inc ,Get writing, Fresh Start, Newsround—topical discussion and current affairs, , Oxford Reading tree, Accelerated Reader/MyOn,



### **English Year 9 Yearly Overview 2022/23**





### **English Year 10 Yearly Overview 2022/23**





### **English Year 11 Yearly Overview 2022/23**