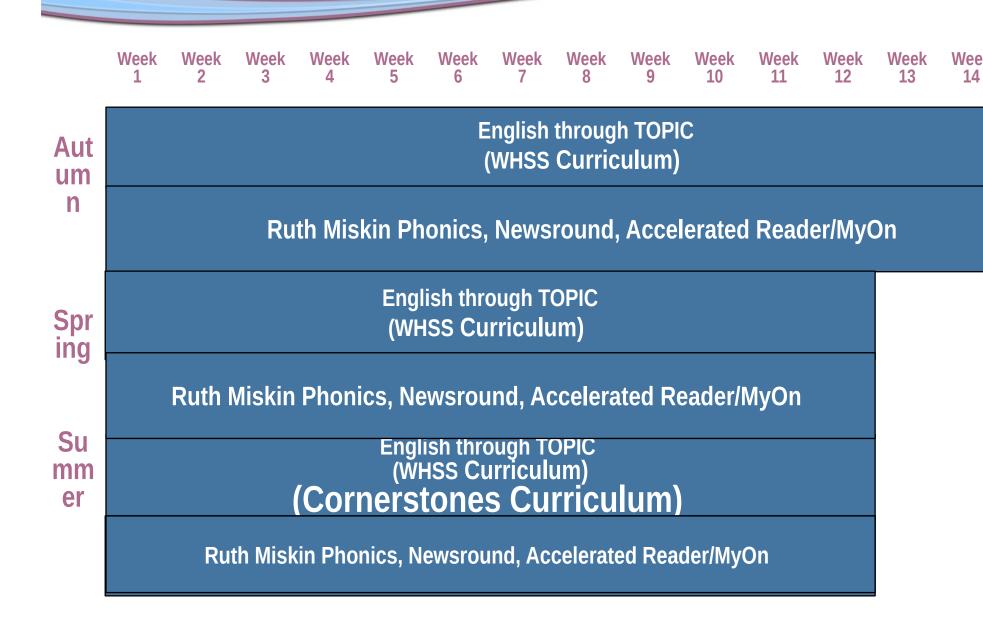

### **English KS1/KS2 Yearly Overview 2022/23**

Week

15





### **English KS2/KS3 Yearly Overview 2022/23**



Aut um n

## **English through TOPIC** (WHSS Curriculum)

### **English Literature focus**

Read Write Inc ,Get writing, Fresh Start, Newsround—topical discussion and current affairs, Oxford Reading Tree, Accelerated Reader/MyOn,

#### Spr ing

Su mm er

# English through TOPIC (WHSS Curriculum)

Read Write Inc ,Get writing, Fresh Start, Newsround—topical discussion and current affairs, Accelerated Reader/MyOn,

### **English through TOPIC** (WHSS Curriculum)

Read Write Inc ,Get writing, Fresh Start, Newsround—topical discussion and current affairs, , Oxford Reading tree, Accelerated Reader/MyOn,



### **English Year 9 Yearly Overview 2022/23**





### **English Year 10 Yearly Overview 2022/23**





### **English Year 11 Yearly Ove