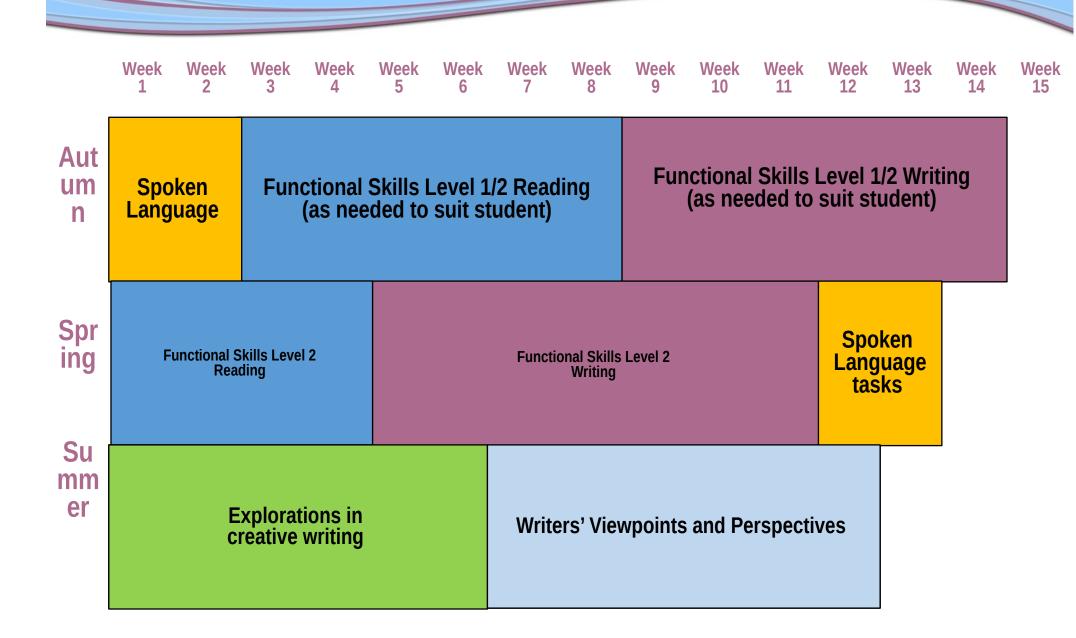

KS2/KS3 Yearly Overview 2022/23**



Aut um n

## **English through TOPIC** (WHSS Curriculum)

### **English Literature focus**

Read Write Inc ,Get writing, Fresh Start, Newsround—topical discussion and current affairs, Oxford Reading Tree, Accelerated Reader/MyOn,

#### Spr ing

Su mm er

# English through TOPIC (WHSS Curriculum)

Read Write Inc ,Get writing, Fresh Start, Newsround—topical discussion and current affairs, Accelerated Reader/MyOn,

### **English through TOPIC** (WHSS Curriculum)

Read Write Inc ,Get writing, Fresh Start, Newsround—topical discussion and current affairs, , Oxford Reading tree, Accelerated Reader/MyOn,



### **English Year 9 Yearly Overview 2022/23**





### **English Year 10 Yearly Overview 2022/23**





### **English Year 11 Yearly Overview 2022/23**